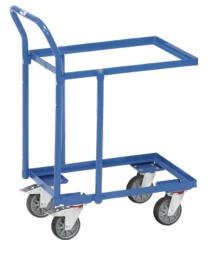

# Table trolley with 2 wooden load areas suitable for Euronorm containers, load capacity 250 kg

# Execution:

- angular steel frame with 2 levels
- suitable for Euro crates 600 x 400 mm
- Open angle steel design
- clear floor distance 400 mm
- with recessed struts

# Advantage:

- ideal combination of transport and serving trolley with robust design
- better loading of lower level using recessed struts