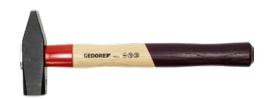

## **ROTBAND-PLUS machinist's hammer**

DBGM patent no. 0703045

## Execution:

- With long, hardened protective handle sheath
- Hammer head DIN 1041, forged, hardened and tempered
- Ergonomic Hickory wooden handle DIN 5111, extremely rigid

## Advantage:

With the safest possible connection; the protective handle sheath, ring-shaped wedge, fastening plate and wood screw turn the hammer head and handle into a single unit

| Art. no.                           | 51184 460                 |
|------------------------------------|---------------------------|
| Brand                              | GEDORE                    |
| Manufacturer Part Number           | 8583310                   |
| Weight of head                     | 0.6 kg                    |
| Length                             | 330 mm                    |
| Material of long handle            | Hickory                   |
| Handle fastening                   | Bolted with locking plate |
| Protective handle sleeve available | Yes                       |
| DIN                                | 1041                      |
| Gross Weight                       | 0.831 kg                  |
| Product Group                      | 558                       |