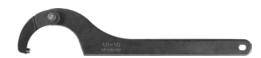

# Pivot plier wrench industrial version

### Execution:

- Special steel
- Rounded edges
- With suspension hole
- Extended hook and shank
- Reinforced rivet
- Surface annealed in burnished finish

# Advantage:

- Longer shank for greater transferable torque
- Reinforced rivet for longer service life with greater force transmission
- Even movement with additional spring washer
- One-hand operation possible
- Excellent material strength with low-tension microstructure