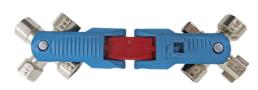

## Universal key with 8 drives, folding Double bit, inner and outer square, inner and outer triangle

## Application:

For switch cabinets or rods and for all building trades

## Execution:

Made from die-cast zinc

| Art. no.                 | 52190 012                                                              |
|--------------------------|------------------------------------------------------------------------|
| Brand                    | SB                                                                     |
| Manufacturer Part Number | 400669                                                                 |
| Tip type                 | Outer square, Triangle head                                            |
| Tip size                 | Two-way bit 3-5 mm, Triangular drive, 9 mm, Square drive, 5 mm, Square |
|                          | drive, 6 mm, Square drive, 7-8 mm                                      |
| Length                   | 97 mm                                                                  |
| Length x width           | 97 x 25 mm                                                             |
| Gross Weight             | 0.106 kg                                                               |
| Product Group            | 534                                                                    |