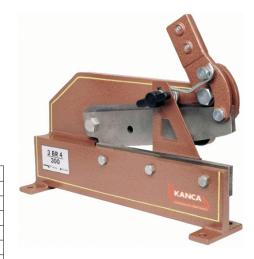

# Manual lever snips 3 BR 4 300 Max. cutting thickness 4 mm

#### Execution:

- Robust shear body made from tempered steel
- Special tool steel blade, specially hardened and ground

## Advantage:

- Lever arm with weight-equalising spring used as accident prevention
- With infinitely variable hold-down clamp for safe working processes

| Art. no.                          | 53790 030 |
|-----------------------------------|-----------|
| Model                             | 3BR4 300  |
| Surface of the handle             | Lacquered |
| Knife insert length               | 300 mm    |
| Max. material thickness for steel | 4 mm      |
| Weight                            | 25 kg     |
| Gross Weight                      | 32.000 kg |
| Product Group                     | 580       |