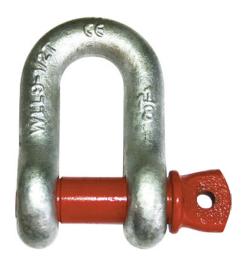

# Shackle with high carrying capacity Straight design with threaded bolts

### Execution:

- Straight design
- High strength
- With threaded bolts
- Small dimensions

### Advantage:

■ Lightweight and easy to handle with a high carrying capacity

| Art. no.               | 77174 230   |  |
|------------------------|-------------|--|
| Load-carrying capacity | 2000 kg     |  |
| Bracket diameter       | 13 mm       |  |
| Bolt diameter          | 16 mm       |  |
| Interior height        | 41 mm       |  |
| Width of mouth         | 20 mm       |  |
| External width         | 46 mm       |  |
| Internal width         | 20 mm       |  |
| Surface                | Zinc plated |  |
| Gross Weight           | 0.274 kg    |  |
| Product Group          | 775         |  |