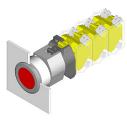

## 704.032.718 - Illuminated pushbutton actuator

Attention: The preview is based on a sample product. This can differ from your current configuration.

#### Mounting Mounting cut-out Ø 30,5 mm Design flush Front Front shape round Front dimension Ø 35 mm Front bezel colour natural anodized Front bezel material Aluminium **Other Attributes** Weight 0.067 kg **Operating-/Indication part** Lens optics transparent Lens material Plastic Lens colour colourless Lens profile flat Lens illumination illuminative **IP-Rating** Front protection IP65 **Connection Method** Terminal Screw terminal Actuator Switching action Momentary Housing material Plastic Housing colour grey Switching element max. number of switching 3 elements Illumination LED colour colourless Function Illuminated pushbutton