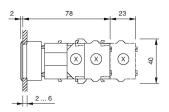

from your current configuration.

#### Mounting Mounting cut-out Ø 30,5 mm Design flush Front Front shape round Front dimension Ø 35 mm Front bezel colour natural anodized Front bezel material Aluminium **Other Attributes** Weight 0.067 kg **Operating-/Indication part** Lens optics transparent Lens material Plastic Lens colour colourless Lens profile flat Lens illumination illuminative **IP-Rating** Front protection IP65 **Connection Method** Terminal Screw terminal Actuator Switching action Momentary Housing material Plastic Housing colour grey Switching element max. number of switching 3 elements Illumination LED colour colourless Function Illuminated pushbutton



# EAO – Your Expert Partner for Human Machine Interfaces

## 704.032.718 - Illuminated pushbutton actuator

### Dimensions



X = Screw terminal

## Mounting cut-outs



PIT = Push-in terminal

### Wiring diagram



#### **Additional information**

Max. 3 switching elements can be clipped on The colour of anodized aluminium parts can vary due to technical production reasons

**Legend** Switching action: B = Momentary