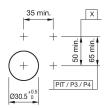

ing Mounting cut-out Ø 30,5 mm Design flush Front Front shape round Front dimension Ø 35 mm Front bezel colour natural anodized Front bezel material Aluminium **Other Attributes** Weight 0.067 kg **Operating-/Indication part** Lens optics transparent Lens material Plastic Lens colour colourless Lens profile flat Lens illumination illuminative **IP-Rating** Front protection IP65 **Connection Method** Terminal Screw terminal Actuator Switching action Momentary Housing material Plastic Housing colour grey Switching element max. number of switching 3 elements Illumination LED colour colourless Function Illuminated pushbutton



# EAO – Your Expert Partner for Human Machine Interfaces

## 704.032.718 - Illuminated pushbutton actuator

### Dimensions



X = Screw terminal

## Mounting cut-outs



PIT = Push-in terminal

### Wiring diagram



#### **Additional information**

Max. 3 switching elements can be clipped on The colour of anodized aluminium parts can vary due to technical production reasons

**Legend** Switching action: B = Momentary