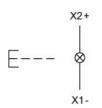

ont Front shape round Front dimension Ø 35 mm Front bezel colour natural anodized Front bezel material Aluminium **Other Attributes** Weight 0.067 kg **Operating-/Indication part** Lens optics transparent Lens material Plastic Lens colour colourless Lens profile flat Lens illumination illuminative **IP-Rating** Front protection IP65 **Connection Method** Terminal Screw terminal Actuator Switching action Momentary Housing material Plastic Housing colour grey Switching element max. number of switching 3 elements Illumination LED colour colourless Function Illuminated pushbutton



# EAO – Your Expert Partner for Human Machine Interfaces

## 704.032.718 - Illuminated pushbutton actuator

### Dimensions



X = Screw terminal

## Mounting cut-outs



PIT = Push-in terminal

### Wiring diagram



#### **Additional information**

Max. 3 switching elements can be clipped on The colour of anodized aluminium parts can vary due to technical production reasons

**Legend** Switching action: B = Momentary