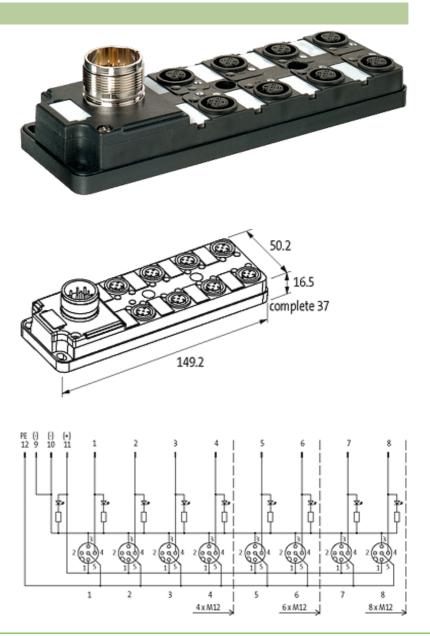

# MVP12-V, 8XM12, 4POLE, M23 12POL. CON.

Connector exit frontside

8-way, 4-pole M23 plug connection 12-pole used with LED for digital PNP-signals 24 V DC

Plastic housings with good resistance against chemicals and oils. The resistance to aggressive media should be individually tested for your application. Further details on request.

#### Illustration

stay connected

Product may differ from Image

## **Technical Data**

stay connected

| Operating voltage                | 24 V DC                                 |
|----------------------------------|-----------------------------------------|
| Operating current per contact    | max. 4 A                                |
| Signal per port                  | 1 - (31-32)                             |
| Total current                    | max. 10 A                               |
| Housing                          | Plastic, flame retardant                |
| Protection                       | IP67 inserted and tightened (EN 60529)  |
| Locking of ports                 | Screw thread M12 × 1 mm                 |
| General data                     |                                         |
| Temperature range                | -20+80 °C                               |
| Dimensions $H \times W \times D$ | 149.2×50.2×16.5 mm                      |
| Contact layout                   |                                         |
| Contact 1                        | (+)                                     |
| Contact 3                        | (-)                                     |
| Contact 4                        | (NO)/(S1)                               |
| Contact 5                        | (Earth)                                 |
| LED display                      | LED (green): Power / LED (yellow): (S1) |
| Commercial data                  |                                         |
| country of origin                | DE                                      |
| customs tariff number            | 85369010                                |
| minimum order quantity           | 1                                       |