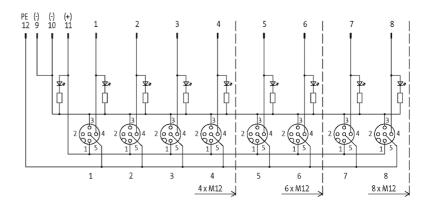

# MVP12-V, 8XM12, 4POLE, M23 12POL. CON.

Connector exit frontside

8-way, 4-pole M23 plug connection 12-pole used with LED for digital PNP-signals 24 V DC

Plastic housings with good resistance against chemicals and oils. The resistance to aggressive media should be individually tested for your application. Further details on request.

## **Technical Data**

stay connected

| Operating voltage                | 24 V DC                                 |
|----------------------------------|-----------------------------------------|
| Operating current per contact    | max. 4 A                                |
| Signal per port                  | 1 - (31-32)                             |
| Total current                    | max. 10 A                               |
| Housing                          | Plastic, flame retardant                |
| Protection                       | IP67 inserted and tightened (EN 60529)  |
| Locking of ports                 | Screw thread M12 × 1 mm                 |
| General data                     |                                         |
| Temperature range                | -20+80 °C                               |
| Dimensions $H \times W \times D$ | 149.2×50.2×16.5 mm                      |
| Contact layout                   |                                         |
| Contact 1                        | (+)                                     |
| Contact 3                        | (-)                                     |
| Contact 4                        | (NO)/(S1)                               |
| Contact 5                        | (Earth)                                 |
| LED display                      | LED (green): Power / LED (yellow): (S1) |
| Commercial data                  |                                         |
| country of origin                | DE                                      |
| customs tariff number            | 85369010                                |
| minimum order quantity           | 1                                       |