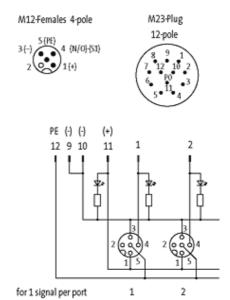

# MVP12-V, 8XM12, 4POLE, M23 12POL. CON.

Connector exit frontside

8-way, 4-pole M23 plug connection 12-pole used with LED for digital PNP-signals 24 V DC

Plastic housings with good resistance against chemicals and oils. The resistance to aggressive media should be individually tested for your application. Further details on request.

## **Technical Data**

stay connected

| Operating voltage                | 24 V DC                                 |
|----------------------------------|-----------------------------------------|
| Operating current per contact    | max. 4 A                                |
| Signal per port                  | 1 - (31-32)                             |
| Total current                    | max. 10 A                               |
| Housing                          | Plastic, flame retardant                |
| Protection                       | IP67 inserted and tightened (EN 60529)  |
| Locking of ports                 | Screw thread M12 × 1 mm                 |
| General data                     |                                         |
| Temperature range                | -20+80 °C                               |
| Dimensions $H \times W \times D$ | 149.2×50.2×16.5 mm                      |
| Contact layout                   |                                         |
| Contact 1                        | (+)                                     |
| Contact 3                        | (-)                                     |
| Contact 4                        | (NO)/(S1)                               |
| Contact 5                        | (Earth)                                 |
| LED display                      | LED (green): Power / LED (yellow): (S1) |
| Commercial data                  |                                         |
| country of origin                | DE                                      |
| customs tariff number            | 85369010                                |
| minimum order quantity           | 1                                       |