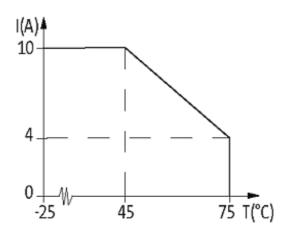

## **Technical Data**

stay connected

| Operating voltage                | 24 V DC                                 |
|----------------------------------|-----------------------------------------|
| Operating current per contact    | max. 4 A                                |
| Signal per port                  | 1 - (31-32)                             |
| Total current                    | max. 10 A                               |
| Housing                          | Plastic, flame retardant                |
| Protection                       | IP67 inserted and tightened (EN 60529)  |
| Locking of ports                 | Screw thread M12 × 1 mm                 |
| General data                     |                                         |
| Temperature range                | -20+80 °C                               |
| Dimensions $H \times W \times D$ | 149.2×50.2×16.5 mm                      |
| Contact layout                   |                                         |
| Contact 1                        | (+)                                     |
| Contact 3                        | (-)                                     |
| Contact 4                        | (NO)/(S1)                               |
| Contact 5                        | (Earth)                                 |
| LED display                      | LED (green): Power / LED (yellow): (S1) |
| Commercial data                  |                                         |
| country of origin                | DE                                      |
| customs tariff number            | 85369010                                |
| minimum order quantity           | 1                                       |