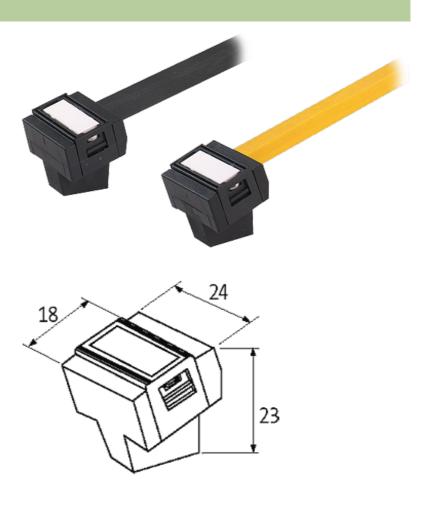

#### Illustration

Product may differ from Image

# stay connected

| Temperature range      | -20+70 °C (storage temperature -40+80 °C) |
|------------------------|-------------------------------------------|
| Dimensions H × W × D   | 23×24×18 mm                               |
| Commercial data        |                                           |
| country of origin      | DE                                        |
| customs tariff number  | 85369010                                  |
| minimum order quantity | 1                                         |