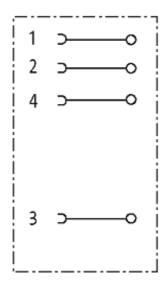

### M8 FEMALE 0° FIELD-WIREABLE SCREW TERM.

4-pol. 0,14...0.5mm<sup>2</sup>

Female straight
4-pole
Screw terminals
Connection cross section: 0.14...0.5 mm²