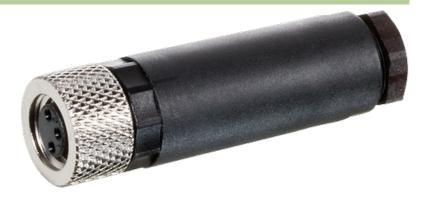

# Female

Product may differ from Image

### M8 FEMALE 0° FIELD-WIREABLE SCREW TERM.

4-pol. 0,14...0.5mm<sup>2</sup>

Female straight
4-pole
Screw terminals
Connection cross section: 0.14...0.5 mm²