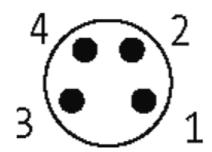

### M8 FEMALE 0° FIELD-WIREABLE SCREW TERM.

4-pol. 0,14...0.5mm<sup>2</sup>

Female straight
4-pole
Screw terminals
Connection cross section: 0.14...0.5 mm²