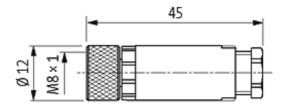

### Form

08631

| Technical Data                 |                                        |
|--------------------------------|----------------------------------------|
| Operating voltage              | max. 30 V AC/DC                        |
| Operating current per contact  | max. 4 A                               |
| Connection cross section       | 0.140.5 mm <sup>2</sup>                |
| Sealing range (cable diameter) | 2.55.0 mm                              |
| Protection                     | IP67 inserted and tightened (EN 60529) |
| General data                   |                                        |
| Temperature range              | -25+85 °C                              |
| Dimensions H × W × D           | 45×12×12 mm                            |
| Commercial data                |                                        |
| country of origin              | DE                                     |
| customs tariff number          | 85369010                               |
| minimum order quantity         | 1                                      |