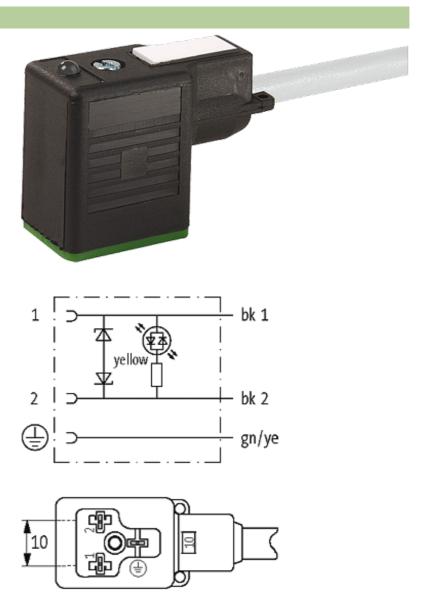

## **MSUD VALVE PLUG FORM B 10 MM**

PUR 3X0.75 GRAY, UL/CSA, drag ch 3m

Form B (10 mm) 110 V AC/DC with LED and suppression

Further cable lengths on request. Plastic housings with good resistance against chemicals and oils. The resistance to aggressive media should be individually tested for your application. Further details on request.

#### Illustration

stay connected

Product may differ from Image

## Form

10041

| Technical Data                |                                        |
|-------------------------------|----------------------------------------|
| Operating voltage             | 110 V AC/DC (95121 V AC/DC)            |
| Operating current per contact | max. 4 A                               |
| Switch off peak               | max. 250 V                             |
| Switch off delay time         | max. 20 ms                             |
| Locking of ports              | M3 (recommended torque 0.4 Nm)         |
| Protection                    | IP67 inserted and tightened (EN 60529) |
| Housing                       | Black plastic (gray on request)        |
| Cables                        |                                        |
| Cable number                  | 236                                    |
| No./diameter of wires         | 3 × 0.75 mm <sup>2</sup>               |
| Wire isolation                | PP (bk, num, gnye)                     |
| C-track properties            | 5 Mio.                                 |
| Torsion                       | 2 Mio. ± 180°/m                        |
| Jacket Color                  | gray                                   |
| Shore hardness outer jacket   | 90 ± 5A                                |
| Material (jacket)             | PUR (UL/CSA)                           |
| Outer diameter                | approx. 5.9 mm                         |
| Bend radius (fixed)           | 5 × outer Ø                            |
| Bend radius (moving)          | 10 × outer Ø                           |
| Temperature range (fixed)     | -40+80 °C                              |
| Temperature range (mobile)    | -25+80 °C                              |
| General data                  |                                        |