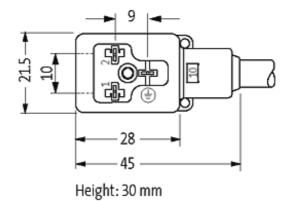

## Form

10041

| Technical Data                |                                        |
|-------------------------------|----------------------------------------|
| Operating voltage             | 110 V AC/DC (95121 V AC/DC)            |
| Operating current per contact | max. 4 A                               |
| Switch off peak               | max. 250 V                             |
| Switch off delay time         | max. 20 ms                             |
| Locking of ports              | M3 (recommended torque 0.4 Nm)         |
| Protection                    | IP67 inserted and tightened (EN 60529) |
| Housing                       | Black plastic (gray on request)        |
| Cables                        |                                        |
| Cable number                  | 236                                    |
| No./diameter of wires         | 3 × 0.75 mm <sup>2</sup>               |
| Wire isolation                | PP (bk, num, gnye)                     |
| C-track properties            | 5 Mio.                                 |
| Torsion                       | 2 Mio. ± 180°/m                        |
| Jacket Color                  | gray                                   |
| Shore hardness outer jacket   | 90 ± 5A                                |
| Material (jacket)             | PUR (UL/CSA)                           |
| Outer diameter                | approx. 5.9 mm                         |
| Bend radius (fixed)           | 5 × outer Ø                            |
| Bend radius (moving)          | 10 × outer Ø                           |
| Temperature range (fixed)     | -40+80 °C                              |
| Temperature range (mobile)    | -25+80 °C                              |
| General data                  |                                        |