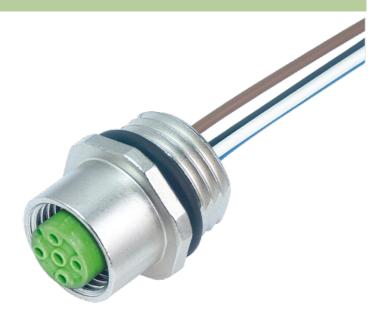

## M12 FEMALE FLANGE PLUG A CODED FRONT MOUNT

PP-wires 5X0.34 1m

Flange M12 female 5-pole Front mounting with multi-strand wire

## **Female**

Product may differ from Image

| 13561                                                                    |
|--------------------------------------------------------------------------|
|                                                                          |
| max. 125 V AC/DC                                                         |
| max. 4 A                                                                 |
| Screw thread M12 $\times$ 1 mm (recommended torque 0.6 Nm) self-securing |
| IP67 inserted and tightened (EN 60529)                                   |
|                                                                          |
| 972                                                                      |
| $5 \times 0.34 \text{ mm}^2$                                             |
| PP (br, wh, bl, bk, gr)                                                  |
| 70 ± 5D                                                                  |
| approx. 1.25 mm                                                          |
| 5 × outer Ø                                                              |
| 10 × outer Ø                                                             |
| -40+80 °C                                                                |
| -25+80 °C                                                                |
|                                                                          |
| -25+85 °C                                                                |
|                                                                          |