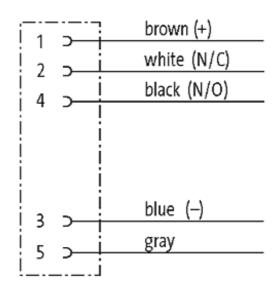

## M12 FEMALE FLANGE PLUG A CODED FRONT MOUNT

PP-wires 5X0.34 1m

Flange M12 female 5-pole Front mounting with multi-strand wire

## **Female**

Product may differ from Image

| 13561                                                                    |
|--------------------------------------------------------------------------|
|                                                                          |
| max. 125 V AC/DC                                                         |
| max. 4 A                                                                 |
| Screw thread M12 $\times$ 1 mm (recommended torque 0.6 Nm) self-securing |
| IP67 inserted and tightened (EN 60529)                                   |
|                                                                          |
| 972                                                                      |
| $5 \times 0.34 \text{ mm}^2$                                             |
| PP (br, wh, bl, bk, gr)                                                  |
| 70 ± 5D                                                                  |
| approx. 1.25 mm                                                          |
| 5 × outer Ø                                                              |
| 10 × outer Ø                                                             |
| -40+80 °C                                                                |
| -25+80 °C                                                                |
|                                                                          |
| -25+85 °C                                                                |
|                                                                          |