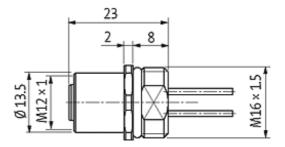

## M12 FEMALE FLANGE PLUG A CODED FRONT MOUNT

PP-wires 5X0.34 1m

Flange M12 female 5-pole Front mounting with multi-strand wire

## **Female**

Product may differ from Image

| 13561                                                                    |
|--------------------------------------------------------------------------|
|                                                                          |
| max. 125 V AC/DC                                                         |
| max. 4 A                                                                 |
| Screw thread M12 $\times$ 1 mm (recommended torque 0.6 Nm) self-securing |
| IP67 inserted and tightened (EN 60529)                                   |
|                                                                          |
| 972                                                                      |
| $5 \times 0.34 \text{ mm}^2$                                             |
| PP (br, wh, bl, bk, gr)                                                  |
| 70 ± 5D                                                                  |
| approx. 1.25 mm                                                          |
| 5 × outer Ø                                                              |
| 10 × outer Ø                                                             |
| -40+80 °C                                                                |
| -25+80 °C                                                                |
|                                                                          |
| -25+85 °C                                                                |
|                                                                          |