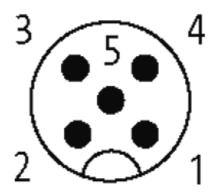

## M12 FEMALE FLANGE PLUG A CODED FRONT MOUNT

PP-wires 5X0.34 1m

Flange M12 female 5-pole Front mounting with multi-strand wire

## **Female**

Product may differ from Image

| 13561                                                                    |
|--------------------------------------------------------------------------|
|                                                                          |
| max. 125 V AC/DC                                                         |
| max. 4 A                                                                 |
| Screw thread M12 $\times$ 1 mm (recommended torque 0.6 Nm) self-securing |
| IP67 inserted and tightened (EN 60529)                                   |
|                                                                          |
| 972                                                                      |
| $5 \times 0.34 \text{ mm}^2$                                             |
| PP (br, wh, bl, bk, gr)                                                  |
| 70 ± 5D                                                                  |
| approx. 1.25 mm                                                          |
| 5 × outer Ø                                                              |
| 10 × outer Ø                                                             |
| -40+80 °C                                                                |
| -25+80 °C                                                                |
|                                                                          |
| -25+85 °C                                                                |
|                                                                          |