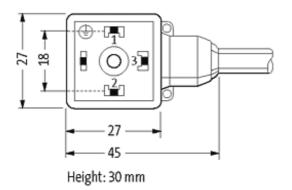

#### Form

18111

| Technical Data                |                                        |
|-------------------------------|----------------------------------------|
| Operating voltage             | max. 230 V AC/DC                       |
| Operating current per contact | max. 10 A                              |
| Locking of ports              | M3 (recommended torque 0.4 Nm)         |
| Housing                       | Black plastic (gray on request)        |
| Protection                    | IP67 inserted and tightened (EN 60529) |
| Cables                        |                                        |
| Cable number                  | 617                                    |
| No./diameter of wires         | 4 × 0.75 mm <sup>2</sup>               |
| Wire isolation                | PVC (bk, num, gnye)                    |
| Jacket Color                  | black                                  |
| Shore hardness outer jacket   | 80 ± 5A                                |
| Material (jacket)             | PVC                                    |
| Outer diameter                | approx. 6.5 mm                         |
| Bend radius (fixed)           | 5 × outer Ø                            |
| Bend radius (moving)          | 10 × outer Ø                           |
| Temperature range (fixed)     | -30+70 °C                              |
| Temperature range (mobile)    | -5+70 °C                               |
| Commercial data               |                                        |
| country of origin             | CZ                                     |
| customs tariff number         | 85444290                               |
| minimum order quantity        | 1                                      |