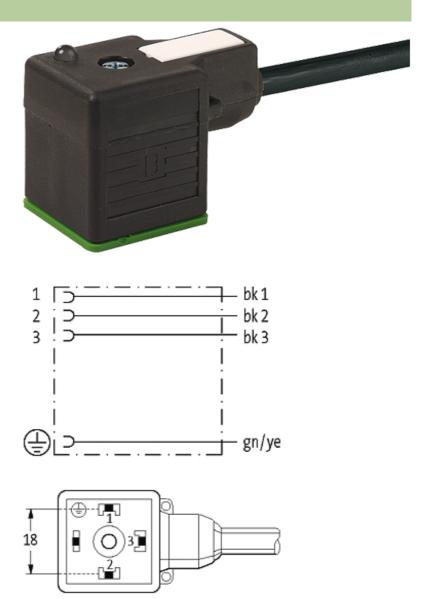

#### Illustration

stay connected

Product may differ from Image

#### Form

18111

| Technical Data                |                                        |
|-------------------------------|----------------------------------------|
| Operating voltage             | max. 230 V AC/DC                       |
| Operating current per contact | max. 10 A                              |
| Locking of ports              | M3 (recommended torque 0.4 Nm)         |
| Housing                       | Black plastic (gray on request)        |
| Protection                    | IP67 inserted and tightened (EN 60529) |
| Cables                        |                                        |
| Cable number                  | 617                                    |
| No./diameter of wires         | 4 × 0.75 mm <sup>2</sup>               |
| Wire isolation                | PVC (bk, num, gnye)                    |
| Jacket Color                  | black                                  |
| Shore hardness outer jacket   | 80 ± 5A                                |
| Material (jacket)             | PVC                                    |
| Outer diameter                | approx. 6.5 mm                         |
| Bend radius (fixed)           | 5 × outer Ø                            |
| Bend radius (moving)          | 10 × outer Ø                           |
| Temperature range (fixed)     | -30+70 °C                              |
| Temperature range (mobile)    | -5+70 °C                               |
| Commercial data               |                                        |
| country of origin             | CZ                                     |
| customs tariff number         | 85444290                               |
| minimum order quantity        | 1                                      |