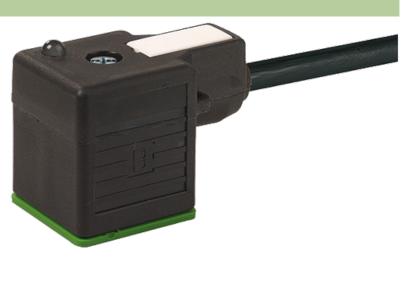

### **MSUD VALVE PLUG FORM A 18MM**

PUR 5X0.75 black 10m

Form A (18 mm) for pressure switch 24 V DC with LED (red/green)

Further cable lengths on request. Plastic housings with good resistance against chemicals and oils. The resistance to aggressive media should be individually tested for your application. Further details on request.