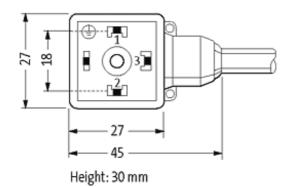

### **MSUD VALVE PLUG FORM A 18MM**

PUR 5X0.75 black 10m

Form A (18 mm) for pressure switch 24 V DC with LED (red/green)

Further cable lengths on request. Plastic housings with good resistance against chemicals and oils. The resistance to aggressive media should be individually tested for your application. Further details on request.