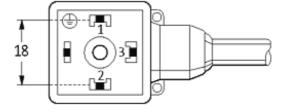

### **MSUD VALVE PLUG FORM A 18MM**

PUR 5X0.75 black 10m

Form A (18 mm) for pressure switch 24 V DC with LED (red/green)

Further cable lengths on request. Plastic housings with good resistance against chemicals and oils. The resistance to aggressive media should be individually tested for your application. Further details on request.