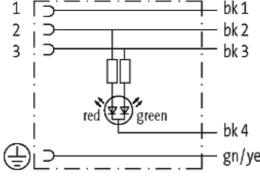

### **MSUD VALVE PLUG FORM A 18MM**

PUR 5X0.75 black 10m

Form A (18 mm) for pressure switch 24 V DC with LED (red/green)

Further cable lengths on request. Plastic housings with good resistance against chemicals and oils. The resistance to aggressive media should be individually tested for your application. Further details on request.