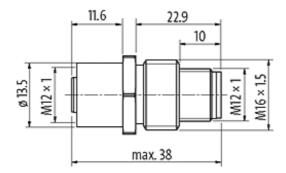

## M12-PANEL FEED THROUGH 6POLE A CODED

Control cabinet entry system M12 A-coded, 6-pole, shielded

## Illustration

stay connected

Product may differ from Image

| Form                          |                                        |
|-------------------------------|----------------------------------------|
|                               | 46111                                  |
| Technical Data                |                                        |
| Operating voltage             | max. 30 V AC/DC                        |
| Operating current per contact | max. 4 A                               |
| Protection                    | IP67 inserted and tightened (EN 60529) |
| General data                  |                                        |
| Mounting set                  | M16 × 1.5 mm                           |
| Temperature range             | -25+85 °C                              |
| Commercial data               |                                        |
| country of origin             | CZ                                     |
| customs tariff number         | 85369010                               |
| minimum order quantity        | 1                                      |