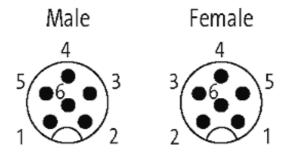

## M12-PANEL FEED THROUGH 6POLE A CODED

Control cabinet entry system M12 A-coded, 6-pole, shielded

## Illustration

stay connected

Product may differ from Image

| Form                          |                                        |
|-------------------------------|----------------------------------------|
|                               | 46111                                  |
| Technical Data                |                                        |
| Operating voltage             | max. 30 V AC/DC                        |
| Operating current per contact | max. 4 A                               |
| Protection                    | IP67 inserted and tightened (EN 60529) |
| General data                  |                                        |
| Mounting set                  | M16 × 1.5 mm                           |
| Temperature range             | -25+85 °C                              |
| Commercial data               |                                        |
| country of origin             | CZ                                     |
| customs tariff number         | 85369010                               |
| minimum order quantity        | 1                                      |