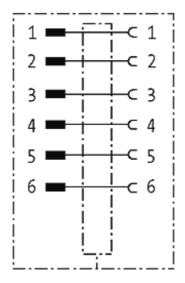

## M12-PANEL FEED THROUGH 6POLE A CODED

Control cabinet entry system M12 A-coded, 6-pole, shielded

## Illustration

stay connected

Product may differ from Image

| Form                          |                                        |
|-------------------------------|----------------------------------------|
|                               | 46111                                  |
| Technical Data                |                                        |
| Operating voltage             | max. 30 V AC/DC                        |
| Operating current per contact | max. 4 A                               |
| Protection                    | IP67 inserted and tightened (EN 60529) |
| General data                  |                                        |
| Mounting set                  | M16 × 1.5 mm                           |
| Temperature range             | -25+85 °C                              |
| Commercial data               |                                        |
| country of origin             | CZ                                     |
| customs tariff number         | 85369010                               |
| minimum order quantity        | 1                                      |