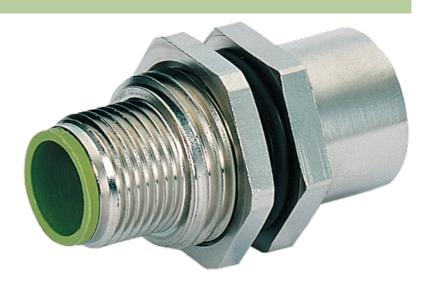

## M12-PANEL FEED THROUGH 6POLE A CODED

Control cabinet entry system M12 A-coded, 6-pole, shielded

## Illustration

stay connected

Product may differ from Image

| Form                          |                                        |
|-------------------------------|----------------------------------------|
|                               | 46111                                  |
| Technical Data                |                                        |
| Operating voltage             | max. 30 V AC/DC                        |
| Operating current per contact | max. 4 A                               |
| Protection                    | IP67 inserted and tightened (EN 60529) |
| General data                  |                                        |
| Mounting set                  | M16 × 1.5 mm                           |
| Temperature range             | -25+85 °C                              |
| Commercial data               |                                        |
| country of origin             | CZ                                     |
| customs tariff number         | 85369010                               |
| minimum order quantity        | 1                                      |