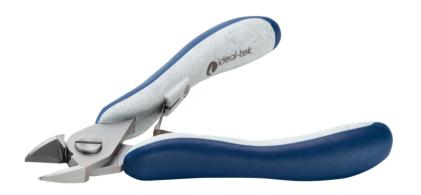

## **Product Datasheet**

Product code: ES5161L.CR.BGS

**Product type:** High Precision Cutters

Made in: Switzerland

**Description:** The 5161L is a high precision cutter belonging to the extra large oval cutter family. This type

of geometry provides excellent resistance, while the 5161L head dimensions increase its cutting capacity. The flush cutting edge is suitable to perform clean cuts with some tolerances. The 5161L is equipped with an ESD Ergo-tek slim handle which allows an excellent grip, suitable to environments and to components susceptible to electrostatic discharge. The

Body finishing: Sandblasted

Handle material: Ergo-tek Slim - Thermoplastic Elastomer + PP compound

Picture:

**Dimensions:** OAL (A) 127.0 mm – 5.000 inch

Width 60.0 mm – 2.362 inch

Height 18.0 mm - 0.709 inch