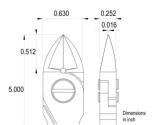

Body finishing: Sandblasted

Handle material: Ergo-tek Slim - Thermoplastic Elastomer + PP compound

Picture:

**Dimensions:** OAL (A) 127.0 mm – 5.000 inch

Width 60.0 mm – 2.362 inch

Height 18.0 mm - 0.709 inch

Head

**dimensions:** Width (C) 16.0 mm - 0.630 inch

Thickness (D) 6.4 mm - 0.252 inch
B 13.0 mm - 0.512 inch
F 0.4 mm - 0.016 inch