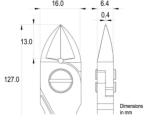

Body finishing: Sandblasted

Handle material: Ergo-tek Slim - Thermoplastic Elastomer + PP compound

Picture:

**Dimensions:** OAL (A) 127.0 mm – 5.000 inch

Width 60.0 mm – 2.362 inch

Height 18.0 mm - 0.709 inch

Head

**dimensions:** Width (C) 16.0 mm - 0.630 inch

Thickness (D) 6.4 mm - 0.252 inch
B 13.0 mm - 0.512 inch
F 0.4 mm - 0.016 inch