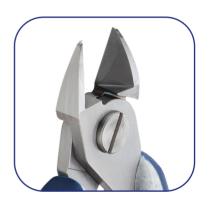

of geometry provides excellent resistance, while the 5161L head dimensions increase its cutting capacity. The flush cutting edge is suitable to perform clean cuts with some tolerances. The 5161L is equipped with an ESD Ergo-tek slim handle which allows an excellent grip, suitable to environments and to components susceptible to electrostatic discharge. The

blades are hardened to 67HRC hardness.

Head description: Extra Large Rounded, Oval

Cutting edges: Flush

**Cutting capacity:** soft wire 0.40-2.50 mm (26-10 AWG)

**Body material:** High carbon-chromium low alloy steel (100Cr6)