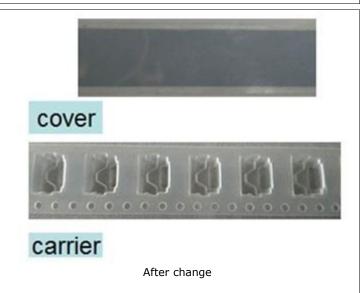

## **Global Change Notification (GCN)**

 Product Family
 MICRO USB
 10688287

 GCN Number

 Series
 47589/47590
 June 10, 2015

Reason For Change

Change In Packaging Specifications

Change Description

This is to inform valued customer the change to Micro USB packing, it is to change carrier tape and cover raw material from PS to antistatic PS for P/N 475890001;475891001;475900001;475901001. there is not any chane or impact to product.