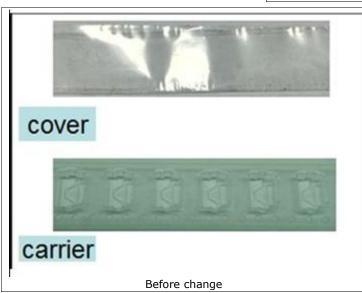

## **Global Change Notification (GCN)**

 Product Family
 MICRO USB
 10688287

 GCN Number

 Series
 47589/47590
 June 10, 2015

Reason For Change

Change In Packaging Specifications

Change Description

This is to inform valued customer the change to Micro USB packing, it is to change carrier tape and cover raw material from PS to antistatic PS for P/N 475890001;475891001;475900001;475901001. there is not any chane or impact to product.