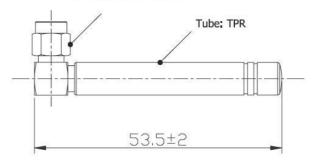

#### **Key Features**

- · Compact design: 53.5mm long
- · Cable free WiFi antenna solution
- 2.4 to 2.5GHz Operating Frequency
- · 2dBi Peak Gain

### **General Description**

The Delta 15 is a direct connect, stubby antenna tuned to 2.4GHz - the WiFi / WLAN / Bluetooth / ZigBee frequencies and is built with a right angled connector.

Despite its small size of 53.5mm in length, it still performs at a high level that most stubby antennas cannot compete with. The Delta 15 offers a small and compact, cable-free antenna solution that is ideal for use with WiFi enabled terminals and modem. Not having to deal with cables makes the job much easier for installers as you simply screw the antenna into the antenna port of your device.

### Key Specifications - Mechanical

| 53.5mm         |
|----------------|
| SMA RP         |
| Direct connect |
|                |