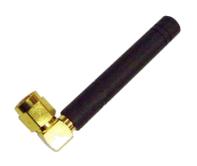

## Delta 15

### Right Angled Stubby WiFi / WLAN Antenna

### **General Description**

The Delta 15 is a direct connect, stubby antenna tuned to 2.4GHz - the WiFi / WLAN / Bluetooth / ZigBee frequencies and is built with a right angled connector.

Despite its small size of 53.5mm in length, it still performs at a high level that most stubby antennas cannot compete with. The Delta 15 offers a small and compact, cable-free antenna solution that is ideal for use with WiFi enabled terminals and modem. Not having to deal with cables makes the job much easier for installers as you simply screw the antenna into the antenna port of your device.

The Delta 15 is supplied, as standard, with a right angle reverse polarity (RP) SMA male connector. This antenna can be built with a connector of your choice for volume requirements.

Please see the Delta 14 for the STRAIGHT connector version of the Delta 15.