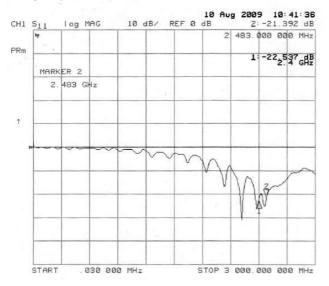

## **Key Specifications - Electrical**

| Operating temperature: | -20 to +60°C |
|------------------------|--------------|
| Storage temperature:   | -30 to +75°C |
| Impedance:             | 50 ohm       |
| Gain:                  | 2.0dBi       |
| VSWR:                  | 2.0 max      |
| Operating frequencies: | 2400MHz      |
| Polarization:          | Veritcal     |
| Radiation:             | Omni         |
| Electrical wave:       | ¼ λ dipole   |