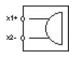

man Machine Interfaces**

### 14-810.910 - Buzzer

#### 14-810.910 - Buzzer



Attention: The preview is based on a sample product. This can differ from your current configuration.

#### Mounting

 $\begin{array}{ll} \mbox{Mounting cut-out} & \mbox{$\varnothing$ 30,5 mm} \\ \mbox{Design} & \mbox{flush} \end{array}$ 

#### **Front**

Front shape round
Front dimension Ø 35 mm
Front cap material Aluminium
Front cap colour black anodized

#### Other Attributes

Weight 0,016 kg Operating voltage 24 V DC

#### **IP-Rating**

Front protection IP40

#### **Connection Method**

Terminal Solder 2.8 x 0.5 mm

#### **Function**

Buzzer

e a o

# EAO – Your Expert Partner for **Human Machine Interfaces**

## 14-810.910 - Buzzer

#### **Dimensions**



#### **Mounting cut-outs**



#### Wiring diagram



#### **Additional information**

Further information see «Technical data»
The colour of anodized aluminium parts can vary due to technical production reasons