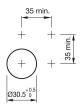

#### **Mounting cut-outs**

#### Mounting

 $\begin{array}{ll} \mbox{Mounting cut-out} & \mbox{$\varnothing$ 30,5 mm} \\ \mbox{Design} & \mbox{flush} \end{array}$ 