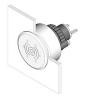

#### 14-810.910 - Buzzer

Attention: The preview is based on a sample product. This can differ from your current configuration.

#### **Front**

Front shape round
Front dimension Ø 35 mm
Front cap material Aluminium
Front cap colour black anodized