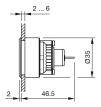

#### **Dimensions**

#### Mounting

 $\begin{array}{ll} \mbox{Mounting cut-out} & \mbox{$\varnothing$ 30,5 mm} \\ \mbox{Design} & \mbox{flush} \end{array}$ 

#### **Front**

Front shape round
Front dimension Ø 35 mm
Front cap material Aluminium
Front cap colour black anodized