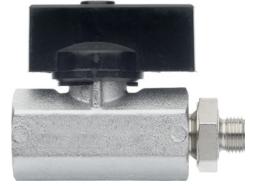

# Ball valve

for stainless steel jointed hose systems

### Application:

For blocking and regulating the coolant flow.

## Version:

- suitable up to at least 40 bar operating pressure
- connecting thread to fit every machine
- SW 11 and 16 width across flats on 6-mm system
- Clamping width 14 and 20 across flats on 8.8-mm system

# Advantage:

- extremely long service life
- resistant to temperature and chemical substances
- fully rigid and individually adjustable thanks to screw coupling

**D**RION<sup>®</sup>

| Art. no.               | 18300 442    |
|------------------------|--------------|
| Outer thread dimension | G 1/8 inch   |
| Inner thread dimension | G 1/4 inch   |
| System design          | 6 mm, 8.8 mm |