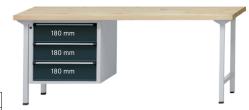

## Combination workbench, series V 2000 Solid beechwood 2000 mm, 3 drawers with full extension

## Execution:

- Solidly welded steel sheet construction
- Base with drawer block
- Base made of square-section steel tube 45 x 45 x 2 mm, with level compensation
- Delivered fully assembled

| Art. no.                                                        | 50203 259           |
|-----------------------------------------------------------------|---------------------|
| Number of drawers                                               | 3 PCS               |
| Working height                                                  | 850 mm              |
| Worktop width                                                   | 2000 mm             |
| Pullout type                                                    | Full extension      |
| Worktop height                                                  | 50 mm               |
| Colour of front                                                 | Optional            |
| Worktop depth                                                   | 700 mm              |
| Cabinet colour                                                  | Optional            |
| Adjustable in height                                            | No                  |
| Drawer surface                                                  | 0.27 m <sup>2</sup> |
| Surface                                                         | Powder-coated       |
| With single pull-out safety brake                               | Yes                 |
| Load-carrying capacity                                          | 800 kg              |
| Lock type                                                       | DOM® locking system |
| Drawer front height                                             | 3 x 180 mm          |
| Drawer width (inner dimension)                                  | 500 mm              |
| Drawer width (inner dimension) x drawer depth (inner dimension) | 500 x 540 mm        |
| Material of worktop                                             | Solid beech         |
| Drawer depth (inner dimension)                                  | 540 mm              |
| Load-carrying capacity per drawer                               | 100 kg              |
| Material of base frame                                          | Steel plate         |
| Central locking                                                 | Yes                 |
| Levelling                                                       | Yes                 |
| Product Group                                                   | Prod. Gr. 502       |