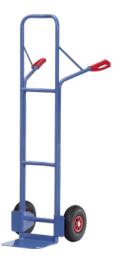

# Steel sack truck with curved high-rise bar, pneumatic tyres Load capacity up to 300 kg

### Application:

For safely transporting round goods, such as rolls, cans, buckets etc.

#### Execution:

- sturdy welded construction
- Safety handles
- Sheet steel shovel can be screwed on and is thus interchangeable
- Wheels with plastic rims and roller bearings
- Curved top bar and transverse struts

## Delivery:

disassembled

| Art. no.                 | 50270 343     |  |
|--------------------------|---------------|--|
| Brand                    | FETRA         |  |
| Manufacturer Part Number | B1327L        |  |
| Toe plate width          | 320 mm        |  |
| Height                   | 1600 mm       |  |
| Toe plate depth          | 250 mm        |  |
| Load-carrying capacity   | 300 kg        |  |
| Width                    | 580 mm        |  |
| Surface                  | Powder-coated |  |
| Wheel diameter           | 260 mm        |  |
| Material                 | Steel pipe    |  |
| Material of wheel        | Air           |  |
| Total stop optional      | No            |  |
| Gross Weight             | 15.000 kg     |  |
| Product Group            | 5AB           |  |