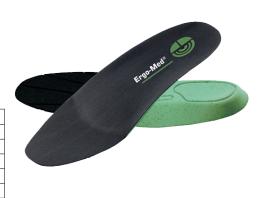

## Ergo-Med<sup>®</sup> insoles, GREEN Low: For flat feet

## Execution:

- Ergo-Med<sup>®</sup> insoles, GREEN: Low: For flat feet
- Comfortable, soft footbed
- Natural relief of the back
- Active motion support
- Relief from pain and pressure points
- Excellent shock absorption