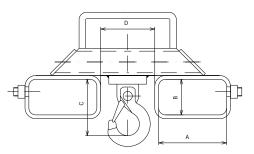

## Execution:

- The rotating and pivoting compact hooks are attached outside the dovetail opening. Thereby, the dovetail opening can be fully utilised and there is no jamming of the stacker dovetail on inclined pulling
- Effortless conversion into a safe lifting device
- Double, can be locked on both fork arms via cross arms, load can be divided into 2 fork arms

| Art. no.                | 77185 120 |  |
|-------------------------|-----------|--|
| Load-carrying capacity  | 2000 kg   |  |
| Design                  | Double    |  |
| Fork, internal distance | 100 mm    |  |
| Internal width          | 127 mm    |  |
| Interior height         | 65 mm     |  |
| Colour                  | Orange    |  |
| Gross Weight            | 14.000 kg |  |
| Product Group           | 7EH       |  |