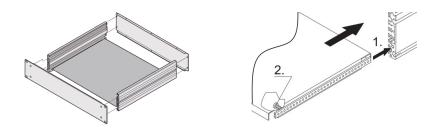

## **KEY FEATURES**

Mounting plates are designed for the mounting of heavy components, e.g. transformers

Bolted laterally inside on a 19" chassis

## ADDITIONAL PRODUCT DETAILS

Mounting plates are designed for the mounting of heavy components, e.g. transformers.

Mounting plates can also be fitted at the same time as the internal mounting for euroboards.