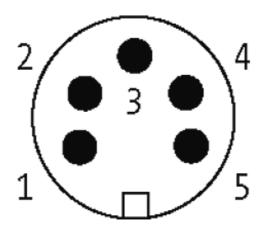

## **POWER DISTRIBUTOR PD4 7/8" 5 POLE**

24+E male to 4 x 7/8" 5-pole female

Industry plug 24+PE to  $4 \times 7/8$ " UNF female 5-pole

## Illustration

stay connected

## Product may differ from Image

| Technical Data                |                                        |
|-------------------------------|----------------------------------------|
| Operating voltage             | 50 V AC/120 V DC (SELV)                |
| Operating current per contact | max. 9 A                               |
| Protection                    | IP67 inserted and tightened (EN 60529) |
| Housing                       | Aluminum die-cast (powder-coated)      |
| Locking of ports              | 2-hand fixing (2 clamps)               |
| General data                  |                                        |
| Temperature range             | -30+85 °C                              |
| Dimensions H × W × D          | 165×70×100 mm                          |
| Commercial data               |                                        |
| country of origin             | cz                                     |
| customs tariff number         | 85369010                               |
| minimum order quantity        | 1                                      |