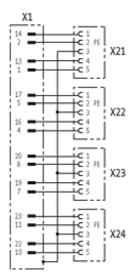

## **POWER DISTRIBUTOR PD4 7/8" 5 POLE**

24+E male to 4 x 7/8" 5-pole female

Industry plug 24+PE to  $4 \times 7/8$ " UNF female 5-pole

## Illustration

stay connected

## Product may differ from Image

| Technical Data                |                                        |
|-------------------------------|----------------------------------------|
| Operating voltage             | 50 V AC/120 V DC (SELV)                |
| Operating current per contact | max. 9 A                               |
| Protection                    | IP67 inserted and tightened (EN 60529) |
| Housing                       | Aluminum die-cast (powder-coated)      |
| Locking of ports              | 2-hand fixing (2 clamps)               |
| General data                  |                                        |
| Temperature range             | -30+85 °C                              |
| Dimensions H × W × D          | 165×70×100 mm                          |
| Commercial data               |                                        |
| country of origin             | cz                                     |
| customs tariff number         | 85369010                               |
| minimum order quantity        | 1                                      |