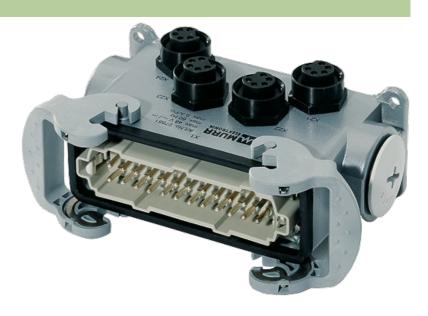

## **POWER DISTRIBUTOR PD4 7/8" 5 POLE**

24+E male to 4 x 7/8" 5-pole female

Industry plug 24+PE to  $4 \times 7/8$ " UNF female 5-pole

## Illustration

stay connected

## Product may differ from Image

| Technical Data                |                                        |
|-------------------------------|----------------------------------------|
| Operating voltage             | 50 V AC/120 V DC (SELV)                |
| Operating current per contact | max. 9 A                               |
| Protection                    | IP67 inserted and tightened (EN 60529) |
| Housing                       | Aluminum die-cast (powder-coated)      |
| Locking of ports              | 2-hand fixing (2 clamps)               |
| General data                  |                                        |
| Temperature range             | -30+85 °C                              |
| Dimensions H × W × D          | 165×70×100 mm                          |
| Commercial data               |                                        |
| country of origin             | cz                                     |
| customs tariff number         | 85369010                               |
| minimum order quantity        | 1                                      |