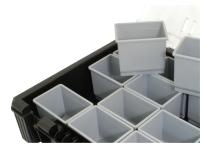

## Description

Two-tone Black/Grey. 20 removable storage compartments. Polycarbonate coating scratch-resistant and resistant to mechanical damage. Extra large trays with positioning system inside the organiser for storing loose parts. Solid aluminium locks to securely close the organiser. Anti-impact, non-slip corners. Rubber finish.