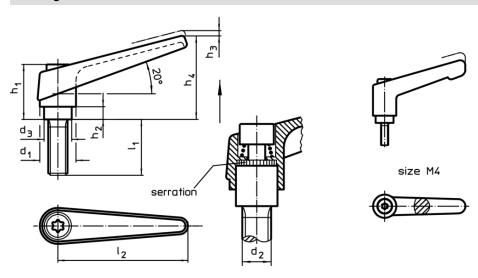

# **Drawing**

Erwin Halder KG

## **Order information**

| d <sub>1</sub> | d <sub>2</sub> | I <sub>1</sub> | Dimensions<br>d <sub>3</sub> h <sub>1</sub> |      | h <sub>2</sub> | h <sub>3</sub> | h <sub>4</sub> | I <sub>2</sub> | ı   | Art. No.   |
|----------------|----------------|----------------|---------------------------------------------|------|----------------|----------------|----------------|----------------|-----|------------|
|                |                | '              | 1                                           | [mm] |                | j              | ,              | -              | [g] |            |
| orange         |                |                |                                             |      |                |                |                |                |     |            |
| 14             | M5             | 12             | 10                                          | 24.5 | 4              | 3              | 35             | 45             | 36  | 24390.0041 |