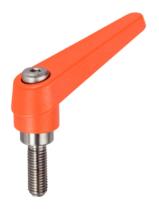

# **Product Description**

Adjustable clamping levers with rust-proof inner parts. Suitable for multiple applications, e.g. medical environments, chemical industry, and so on.

#### Lever

 Zinc die-cast, plastic coated, orange similar to RAL 2004, matt structure

#### Inner parts

• Stainless steel 1.4305

#### Screw

· Stainless steel 1.4305