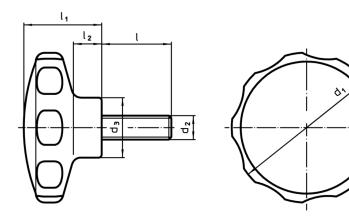

# Drawing

# **Order information**

|                |                | Dimensions |                |                |    | <u>.</u> |      | <b>I</b> | Art. No.   |
|----------------|----------------|------------|----------------|----------------|----|----------|------|----------|------------|
| d <sub>1</sub> | d <sub>2</sub> | 1          | d <sub>3</sub> | I <sub>1</sub> | I2 | min.     | max. |          |            |
|                | [mm]           |            |                |                |    | [°C]     |      | [g]      |            |
| black          |                |            |                |                |    |          |      |          |            |
| 50             | M6             | 14         | 22             | 26             | 10 | -30      | 80   | 19       | 24750.0300 |