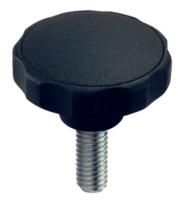

# **Grub Screws with Star Grip** • plastic 24750.0300

## **Product Description**