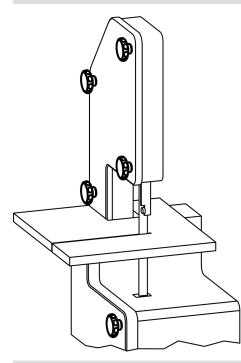

|                | Dimensions |                |                |    | <u>.</u> |      | <b>I</b> | Art. No.   |
|----------------|----------------|------------|----------------|----------------|----|----------|------|----------|------------|
| d <sub>1</sub> | d <sub>2</sub> | 1          | d <sub>3</sub> | I <sub>1</sub> | I2 | min.     | max. |          |            |
|                | [mm]           |            |                |                |    | [°C]     |      | [g]      |            |
| black          |                |            |                |                |    |          |      |          |            |
| 50             | M6             | 14         | 22             | 26             | 10 | -30      | 80   | 19       | 24750.0300 |

## **Application example**



## Compliance

#### **RoHS compliant**

Compliant according to Directive 2011/65/EU and Directive 2015/863

# Does not contain SVHC substances

No SVHC substances with more than 0.1% w/w contained - SVHC list [REACH] as of 10.06.2022

## Does not contain Proposition 65 substances

No Proposition 65 substances included https://www.P65Warnings.ca.gov/

## Free from Conflict Minerals

This product does not contain any substances designated as "conflict minerals" such as tantalum, tin, gold or tungsten from the Democratic Republic of Congo or adjacent countries.