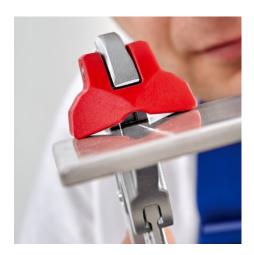

## **Spare jaw for 91 13 250**

- For the precise cutting (breaking) of tiles and porcelain stoneware after scoring with a tile cutter
- Ideal for long and thick tiles
- Ideal protection of tiles against damage: replaceable positioning jaw made from soft, stable plastic
- Great crushing force thanks to 10-fold increase of manual force
- Easily adjusted to the required tile thickness at the press of a button
- Chrome vanadium electric steel, forged, oil-hardened