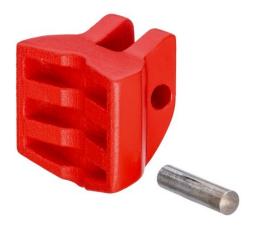

## **Spare jaw for 91 13 250**

- For the precise cutting (breaking) of tiles and porcelain stoneware after scoring with a tile cutter
- Ideal for long and thick tiles
- Ideal protection of tiles against damage: replaceable positioning jaw made from soft, stable plastic
- Great crushing force thanks to 10-fold increase of manual force
- Easily adjusted to the required tile thickness at the press of a button
- Chrome vanadium electric steel, forged, oil-hardened