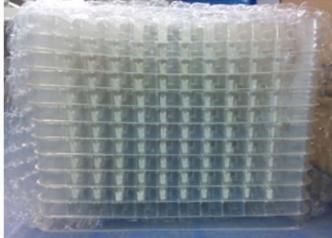

## **Product Change Notification**

Current Date: 20-Jul-2022

# **TE Connectivity**

Product Change Notification: P-22-023058 PCN Date: 19-JUL-22

TE would like to inform you of the following change(s) to the listed TE Connectivity Product. In case of any further questions about this change(s), please contact your TE Connectivity Sales Engineer. Affected part, drawing and/or specification numbers are listed on the attached sheet(s).

new package

#### General Product Description:

Modular jack connector

### Description of Changes

Change from EPS Tray to PET Tray









## Other attachments:

Package change

drop test report drop test report

<u>drop test report</u>

drop test report

drop test report

| Reason for Changes:                                      |                                                                            |  |  |  |  |
|----------------------------------------------------------|----------------------------------------------------------------------------|--|--|--|--|
| Product improvement. To Improve packaging efficiency and | improve and address the complaints for the contacts damage and deformation |  |  |  |  |
| Estimated Dates:                                         |                                                                            |  |  |  |  |
| Last Order Date (Obsolete Parts Only):                   | Fi