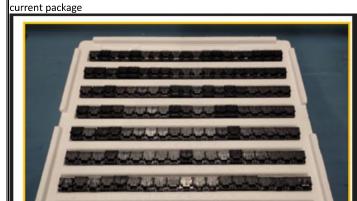

## **Product Change Notification**

Current Date: 20-Jul-2022

# **TE Connectivity**

Product Change Notification: P-22-023058 PCN Date: 19-JUL-22

TE would like to inform you of the following change(s) to the listed TE Connectivity Product. In case of any further questions about this change(s), please contact your TE Connectivity Sales Engineer. Affected part, drawing and/or specification numbers are listed on the attached sheet(s).

new package

#### General Product Description:

Modular jack connector

### Description of Changes

Change from EPS Tray to PET Tray









## Other attachments:

Package change

drop test report drop test report

<u>drop test report</u>

drop test report

drop test report

| Reason for Changes:                                      |                                                                            |  |  |  |  |
|----------------------------------------------------------|----------------------------------------------------------------------------|--|--|--|--|
| Product improvement. To Improve packaging efficiency and | improve and address the complaints for the contacts damage and deformation |  |  |  |  |
| Estimated Dates:                                         |                                                                            |  |  |  |  |
| Last Order Date (Obsolete Parts Only):