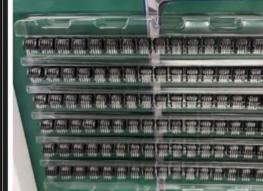

## **Product Change Notification**

Current Date: 20-Jul-2022

# **TE Connectivity**

Product Change Notification: P-22-023058 PCN Date: 19-JUL-22

TE would like to inform you of the following change(s) to the listed TE Connectivity Product. In case of any further questions about this change(s), please contact your TE Connectivity Sales Engineer. Affected part, drawing and/or specification numbers are listed on the attached sheet(s).

new package

#### General Product Description:

Modular jack connector

### Description of Changes

Change from EPS Tray to PET Tray









## Other attachments:

Package change

drop test report drop test report

<u>drop test report</u>

drop test report

drop test report

| Reason for Changes:                                      |                                                                            |  |  |  |  |
|----------------------------------------------------------|----------------------------------------------------------------------------|--|--|--|--|
| Product improvement. To Improve packaging efficiency and | improve and address the complaints for the contacts damage and deformation |  |  |  |  |
| Estimated Dates:                                         |                                                                            |  |  |  |  |
| Last Order Date (Obsolete Parts Only):