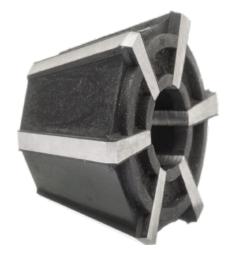

# **Rubber-Flex collets**

Accessories for Tapmatic thread cutting apparatus

### Execution:

- Clamping segments are securely attached with special rubber.
- Clamping segments move in parallel along the complete clamping range.
- High radial clamping force
- Tool shank is clamped along the entire length of the hole.

#### Advantage:

- Centric and precise clamping within the entire clamping range.
- Concentricity properties remain constant even with tolerance clamping.
- Concentricity properties remain constant even with tolerance clamping