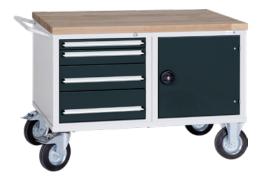

## Workbench trolleys

Working height 840 mm, with 4 drawers and 1 door

## Application:

The mobile workstation with versatile options for use.

## **Execution:**

- Welded sheet steel construction equipped with one workbench top panel made of solid beechwood, 40 mm thick
- Suitable insert material for drawers, see from no. 50485 060-265 and from no. 50537 610-695
- Other equipment options available at extra cost: SOFT-CLOSE for drawers, see no. 50392 005, ELECTRONIC CODE combination lock, see no. 50392 010