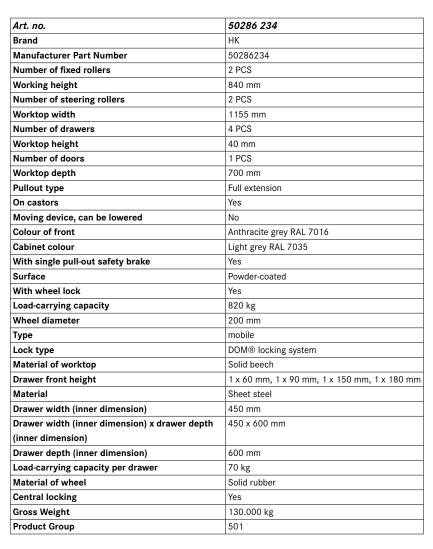

## Workbench trolleys

Working height 840 mm, with 4 drawers and 1 door

## Application:

The mobile workstation with versatile options for use.

## **Execution:**

- Welded sheet steel construction equipped with one workbench top panel made of solid beechwood, 40 mm thick
- Suitable insert material for drawers, see from no. 50485 060-265 and from no. 50537 610-695
- Other equipment options available at extra cost: SOFT-CLOSE for drawers, see no. 50392 005, ELECTRONIC CODE combination lock, see no. 50392 010