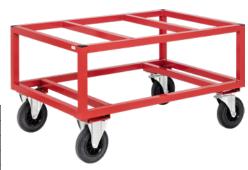

## Pallet trolley made of steel, powder-coated, high For Euro pallets 1200 x 800 mm, load-bearing capacity 800 kg

## Execution:

- Securely welded construction
- 2 fixed wheels and 2 castors made of solid rubber, 200 x 50 mm

| Art. no.                    | 50291 186     |
|-----------------------------|---------------|
| Brand                       | KONGAMEK      |
| Manufacturer Part Number    | KM221         |
| Load-carrying capacity      | 800 kg        |
| Length                      | 1200 mm       |
| Width                       | 800 mm        |
| Height                      | 650 mm        |
| Loading surface length      | 1200 mm       |
| Loading-surface width       | 800 mm        |
| Material of loading surface | Steel frame   |
| Colour                      | Red           |
| Surface                     | Powder-coated |
| Number of steering rollers  | 2             |
| Number of fixed rollers     | 2             |
| With wheel lock             | No            |
| ESD-capable                 | No            |
| Wheel diameter              | 200 mm        |
| Material of wheel           | Solid rubber  |
| Gross Weight                | 37.500 kg     |
| Product Group               | 5AT           |