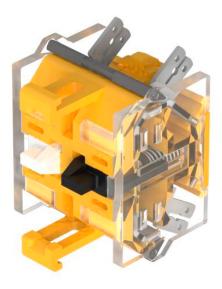

### 704.905.3 - Switching element

Attention: The preview is based on a sample product. This can differ from your current configuration.

### Attribute

Contacts Contact material Operating Voltage/Current Switching current Switching system Switching voltage Switching voltage kind of Terminal Weight Switching rating 2 NO Silver

6 A Snap-action switching element 500 V AC Plug-in terminal 0.028 kg 500 V AC @ 6 A