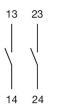

### Wiring diagrams

#### Additional information

For the third switching element the terminal marking insert is to be ordered separately Contacts: NC = Normally closed, NO = Normally open