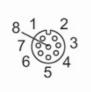

#### Connecting cable with socket

ADOGH080MSS0002K08

| Application                                                                            |      |                                                                                                                                   |  |
|----------------------------------------------------------------------------------------|------|-----------------------------------------------------------------------------------------------------------------------------------|--|
| Special feature                                                                        |      | Screened cable                                                                                                                    |  |
| Electrical data                                                                        |      |                                                                                                                                   |  |
| Operating voltage                                                                      | [V]  | < 30 AC / < 36 DC                                                                                                                 |  |
| Protection class                                                                       |      | III                                                                                                                               |  |
| Max. current load total                                                                | [A]  | 2                                                                                                                                 |  |
| Operating conditions                                                                   |      |                                                                                                                                   |  |
| Ambient temperature                                                                    | [°C] | -2590                                                                                                                             |  |
| Protection                                                                             |      | IP 67                                                                                                                             |  |
| Mechanical data                                                                        |      |                                                                                                                                   |  |
| Weight                                                                                 | [g]  | 159.8                                                                                                                             |  |
| Dimensions                                                                             | [mm] | 15 x 15 x 43                                                                                                                      |  |
| Materials                                                                              |      | TPU                                                                                                                               |  |
| Material nut                                                                           |      | brass, nickel-plated                                                                                                              |  |
| Remarks                                                                                |      |                                                                                                                                   |  |
| Notes                                                                                  |      | For 8-pole sockets the core colours are not standardised.; Please note the wiring of the sensor and the sockets (see data sheet). |  |
| Pack quantity                                                                          |      | 1 pcs.                                                                                                                            |  |
| Electrical connection                                                                  |      |                                                                                                                                   |  |
| Cable: 2 m, PUR, black, shielded; 8 x 0.25 mm <sup>2</sup> (14 x $\emptyset$ 0.15 mm ) |      |                                                                                                                                   |  |
| Electrical connection - socket                                                         |      |                                                                                                                                   |  |

#### Connection

| colours to DIN<br>47100 | Core colours : |
|-------------------------|----------------|
| BN =                    | brown          |
| BU =                    | blue           |
| GN =                    | green          |
| GY =                    | grey           |
| PK =                    | pink           |
| RD =                    | red            |
| WH =                    | white          |
| YE =                    | yellow         |
| screen =                | screen         |