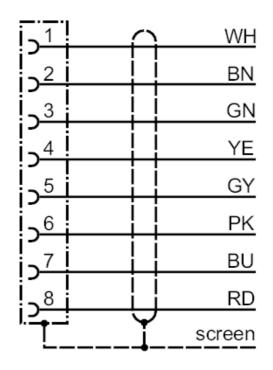

#### Connection

| colours to DIN<br>47100 | Core colours : |
|-------------------------|----------------|
| BN =                    | brown          |
| BU =                    | blue           |
| GN =                    | green          |
| GY =                    | grey           |
| PK =                    | pink           |
| RD =                    | red            |
| WH =                    | white          |
| YE =                    | yellow         |
| screen =                | screen         |