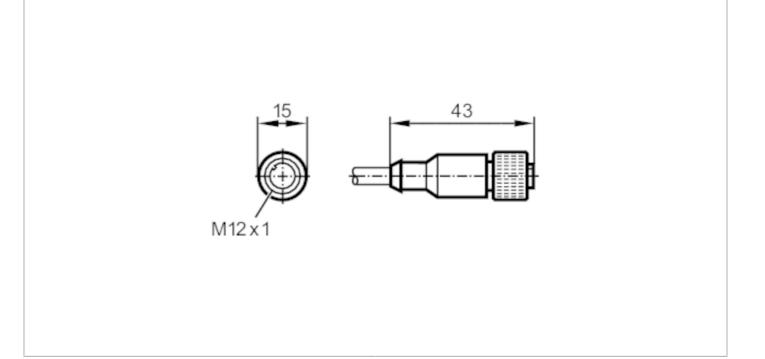

#### Connecting cable with socket

ADOGH080MSS0002K08

| Application                                                                            |      |                                                                                                                                   |  |
|----------------------------------------------------------------------------------------|------|-----------------------------------------------------------------------------------------------------------------------------------|--|
| Special feature                                                                        |      | Screened cable                                                                                                                    |  |
| Electrical data                                                                        |      |                                                                                                                                   |  |
| Operating voltage                                                                      | [V]  | < 30 AC / < 36 DC                                                                                                                 |  |
| Protection class                                                                       |      | III                                                                                                                               |  |
| Max. current load total                                                                | [A]  | 2                                                                                                                                 |  |
| Operating conditions                                                                   |      |                                                                                                                                   |  |
| Ambient temperature                                                                    | [°C] | -2590                                                                                                                             |  |
| Protection                                                                             |      | IP 67                                                                                                                             |  |
| Mechanical data                                                                        |      |                                                                                                                                   |  |
| Weight                                                                                 | [g]  | 159.8                                                                                                                             |  |
| Dimensions                                                                             | [mm] | 15 x 15 x 43                                                                                                                      |  |
| Materials                                                                              |      | TPU                                                                                                                               |  |
| Material nut                                                                           |      | brass, nickel-plated                                                                                                              |  |
| Remarks                                                                                |      |                                                                                                                                   |  |
| Notes                                                                                  |      | For 8-pole sockets the core colours are not standardised.; Please note the wiring of the sensor and the sockets (see data sheet). |  |
| Pack quantity                                                                          |      | 1 pcs.                                                                                                                            |  |
| Electrical connection                                                                  |      |                                                                                                                                   |  |
| Cable: 2 m, PUR, black, shielded; 8 x 0.25 mm <sup>2</sup> (14 x $\emptyset$ 0.15 mm ) |      |                                                                                                                                   |  |
| Electrical connection - socket                                                         |      |                                                                                                                                   |  |

Connector: 1 x M12, straight; Moulded body: TPU; Locking: brass, nickel-plated; Tightening torque: 1...1.5 Nm; Shielded connection cable: screen connected