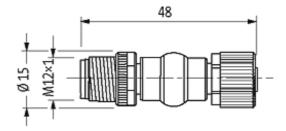

## Illustration

Product may differ from Image

| Form                          |                                                                          |  |
|-------------------------------|--------------------------------------------------------------------------|--|
|                               | 42261                                                                    |  |
| Technical Data                |                                                                          |  |
| Operating voltage             | max. 30 V AC/DC                                                          |  |
| Operating current per contact | max. 4 A                                                                 |  |
| Locking of ports              | Screw thread M12 $\times$ 1 mm (recommended torque 0.6 Nm) self-securing |  |
| Compression gland             | Zinc die casting, matte nickel plated                                    |  |
| Protection                    | IP67 inserted and tightened (EN 60529)                                   |  |
| Material                      | PUR                                                                      |  |
| General data                  |                                                                          |  |
| Temperature range             | -25+85 °C                                                                |  |