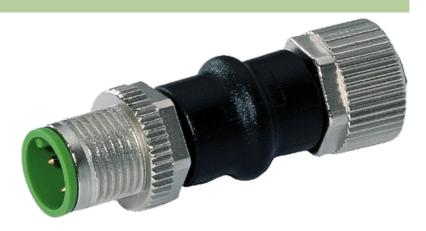

## ADAPTOR M12 MALE 5 POLE/M12 FEMALE 4 POLE SHIELDED

For analog sensors

Adapter M12 - M12 Male straight to female straight 5-pole, shielded

## Illustration

Product may differ from Image

| Form                          |                                                                          |  |
|-------------------------------|--------------------------------------------------------------------------|--|
|                               | 42261                                                                    |  |
| Technical Data                |                                                                          |  |
| Operating voltage             | max. 30 V AC/DC                                                          |  |
| Operating current per contact | max. 4 A                                                                 |  |
| Locking of ports              | Screw thread M12 $\times$ 1 mm (recommended torque 0.6 Nm) self-securing |  |
| Compression gland             | Zinc die casting, matte nickel plated                                    |  |
| Protection                    | IP67 inserted and tightened (EN 60529)                                   |  |
| Material                      | PUR                                                                      |  |
| General data                  |                                                                          |  |
| Temperature range             | -25+85 °C                                                                |  |