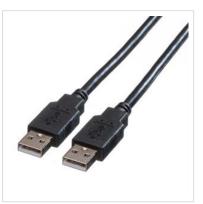

## USB 2.0 Cable for connection of an USB peripheral device with the USB port of your PC - connection through two USB Type A ports.

USB Type: A-AUp to 480 Mbit/sColour: black

| Technical | specifications |
|-----------|----------------|

Side 1 Connector Type

Side 1 Connector

Gender

| Manufacturer ROLINE  Product group Cable  Product type USB 2.0 Cable  Colour black  Length 1.8 m  Transfer quality USB 2.0 Hi-Speed 480 Mbit/s  Connection ports USB 2.0 Type A Male / USB 2.0 Type A Male  side 1 connector Type A Male  Type A Male | Technical specifications |                                           |
|-------------------------------------------------------------------------------------------------------------------------------------------------------------------------------------------------------------------------------------------------------|--------------------------|-------------------------------------------|
| Product type USB 2.0 Cable  Colour black  Length 1.8 m  Transfer quality USB 2.0 Hi-Speed 480 Mbit/s  Connection ports USB 2.0 Type A Male / USB 2.0 Type A Male  side 1 connector Type A Male                                                        | Manufacturer             | ROLINE                                    |
| Colour black  Length 1.8 m  Transfer quality USB 2.0 Hi-Speed 480 Mbit/s  Connection ports USB 2.0 Type A Male / USB 2.0 Type A Male  side 1 connector Type A Male                                                                                    | Product group            | Cable                                     |
| Length 1.8 m  Transfer quality USB 2.0 Hi-Speed 480 Mbit/s  Connection ports USB 2.0 Type A Male / USB 2.0 Type A Male  side 1 connector Type A Male                                                                                                  | Product type             | USB 2.0 Cable                             |
| Transfer quality  USB 2.0 Hi-Speed 480 Mbit/s  Connection ports  USB 2.0 Type A Male / USB 2.0 Type A Male  side 1 connector  Type A Male                                                                                                             | Colour                   | black                                     |
| Connection ports  USB 2.0 Type A Male / USB 2.0 Type A Male  side 1 connector  Type A Male                                                                                                                                                            | Length                   | 1.8 m                                     |
| side 1 connector Type A Male                                                                                                                                                                                                                          | Transfer quality         | USB 2.0 Hi-Speed 480 Mbit/s               |
| , , , , , , , , , , , , , , , , , , ,                                                                                                                                                                                                                 | Connection ports         | USB 2.0 Type A Male / USB 2.0 Type A Male |
| side 2 connector Type A Male                                                                                                                                                                                                                          | side 1 connector         | Type A Male                               |
|                                                                                                                                                                                                                                                       | side 2 connector         | Type A Male                               |