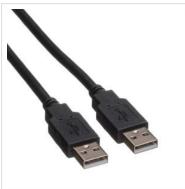

## USB 2.0 Cable for connection of an USB peripheral device with the USB port of your PC - connection through two USB Type A ports.

USB Type: A-AUp to 480 Mbit/sColour: black

| Technical | specifications |
|-----------|----------------|

Side 1 Connector Type

Side 1 Connector

Gender

| Manufacturer ROLINE  Product group Cable  Product type USB 2.0 Cable  Colour black  Length 1.8 m  Transfer quality USB 2.0 Hi-Speed 480 Mbit/s  Connection ports USB 2.0 Type A Male / USB 2.0 Type A Male  side 1 connector Type A Male  Type A Male | Technical specifications |                                           |
|-------------------------------------------------------------------------------------------------------------------------------------------------------------------------------------------------------------------------------------------------------|--------------------------|-------------------------------------------|
| Product type USB 2.0 Cable  Colour black  Length 1.8 m  Transfer quality USB 2.0 Hi-Speed 480 Mbit/s  Connection ports USB 2.0 Type A Male / USB 2.0 Type A Male  side 1 connector Type A Male                                                        | Manufacturer             | ROLINE                                    |
| Colour black  Length 1.8 m  Transfer quality USB 2.0 Hi-Speed 480 Mbit/s  Connection ports USB 2.0 Type A Male / USB 2.0 Type A Male  side 1 connector Type A Male                                                                                    | Product group            | Cable                                     |
| Length 1.8 m  Transfer quality USB 2.0 Hi-Speed 480 Mbit/s  Connection ports USB 2.0 Type A Male / USB 2.0 Type A Male  side 1 connector Type A Male                                                                                                  | Product type             | USB 2.0 Cable                             |
| Transfer quality  USB 2.0 Hi-Speed 480 Mbit/s  Connection ports  USB 2.0 Type A Male / USB 2.0 Type A Male  side 1 connector  Type A Male                                                                                                             | Colour                   | black                                     |
| Connection ports  USB 2.0 Type A Male / USB 2.0 Type A Male  side 1 connector  Type A Male                                                                                                                                                            | Length                   | 1.8 m                                     |
| side 1 connector Type A Male                                                                                                                                                                                                                          | Transfer quality         | USB 2.0 Hi-Speed 480 Mbit/s               |
| , , , , , , , , , , , , , , , , , , ,                                                                                                                                                                                                                 | Connection ports         | USB 2.0 Type A Male / USB 2.0 Type A Male |
| side 2 connector Type A Male                                                                                                                                                                                                                          | side 1 connector         | Type A Male                               |
|                                                                                                                                                                                                                                                       | side 2 connector         | Type A Male                               |