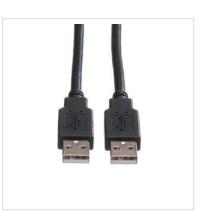

## USB 2.0 Cable for connection of an USB peripheral device with the USB port of your PC - connection through two USB Type A ports.

USB Type: A-AUp to 480 Mbit/sColour: black

| Technical | specifications |
|-----------|----------------|

Side 1 Connector Type

Side 1 Connector

Gender

| Manufacturer ROLINE  Product group Cable  Product type USB 2.0 Cable  Colour black  Length 1.8 m  Transfer quality USB 2.0 Hi-Speed 480 Mbit/s  Connection ports USB 2.0 Type A Male / USB 2.0 Type A Male  side 1 connector Type A Male  Type A Male | Technical specifications |                                           |
|-------------------------------------------------------------------------------------------------------------------------------------------------------------------------------------------------------------------------------------------------------|--------------------------|-------------------------------------------|
| Product type USB 2.0 Cable  Colour black  Length 1.8 m  Transfer quality USB 2.0 Hi-Speed 480 Mbit/s  Connection ports USB 2.0 Type A Male / USB 2.0 Type A Male  side 1 connector Type A Male                                                        | Manufacturer             | ROLINE                                    |
| Colour black  Length 1.8 m  Transfer quality USB 2.0 Hi-Speed 480 Mbit/s  Connection ports USB 2.0 Type A Male / USB 2.0 Type A Male  side 1 connector Type A Male                                                                                    | Product group            | Cable                                     |
| Length 1.8 m  Transfer quality USB 2.0 Hi-Speed 480 Mbit/s  Connection ports USB 2.0 Type A Male / USB 2.0 Type A Male  side 1 connector Type A Male                                                                                                  | Product type             | USB 2.0 Cable                             |
| Transfer quality  USB 2.0 Hi-Speed 480 Mbit/s  Connection ports  USB 2.0 Type A Male / USB 2.0 Type A Male  side 1 connector  Type A Male                                                                                                             | Colour                   | black                                     |
| Connection ports  USB 2.0 Type A Male / USB 2.0 Type A Male  side 1 connector  Type A Male                                                                                                                                                            | Length                   | 1.8 m                                     |
| side 1 connector Type A Male                                                                                                                                                                                                                          | Transfer quality         | USB 2.0 Hi-Speed 480 Mbit/s               |
| , , , , , , , , , , , , , , , , , , ,                                                                                                                                                                                                                 | Connection ports         | USB 2.0 Type A Male / USB 2.0 Type A Male |
| side 2 connector Type A Male                                                                                                                                                                                                                          | side 1 connector         | Type A Male                               |
|                                                                                                                                                                                                                                                       | side 2 connector         | Type A Male                               |