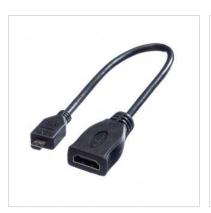

## ROLINE HDMI High Speed Cable + Ethernet, A - D, F/M, 0.15 m

**Product No.** 11.04.5584

**Manufacturer** ROLINE

Manufacturer No. 11.04.5584

**EAN (single piece)** 7611990123704

## For the connection of e. g. mobile phones / smartphones or digital cameras / DSLRs.

- HDMI Ethernet Channel
- Audio Return Channel
- 3D Defines input/output protocols for major 3D video formats
- Connectors: HDMI Type A F to HDMI Type D (Micro HDMI) M
- Quality cable with improved shielding
- Colour: black

| Technical specifications |                                           |
|--------------------------|-------------------------------------------|
| Manufacturer             | ROLINE                                    |
| Product group            | Cable                                     |
| Product type             | Micro HDMI High Speed with Ethernet Cable |
| Colour                   | black                                     |
| Length                   | 0.15 m                                    |

| HDMI High Speed with Ethernet   |
|---------------------------------|
| 3840 x 2160 @30Hz (4K, Full HD) |
| HDMI 19 Female                  |
| Micro HDMI Male                 |
| HDMI Type A                     |
| Female                          |
| HDMI Type D (Micro)             |
| Male                            |
| External                        |
| Screened                        |
| HDMI High Speed with Ethernet   |
|                                 |