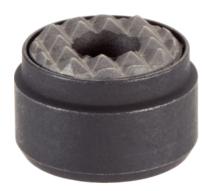

### **Product Description**

Basic element to be mounted into clamping devices, clamping jaws, clamping arms, claw feed systems and so forth.

The model with front installation is a particularly good option for applications that cannot be

#### Insert

· Hard metal, ribbed

#### Body

· Heat-treated steel, tempered, phosphated