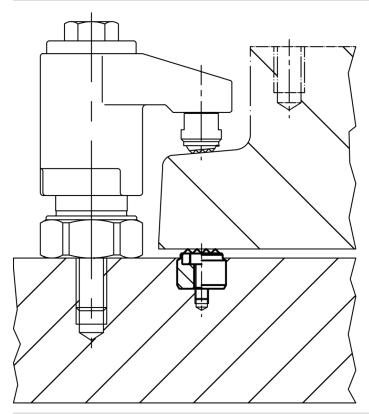

### **Order information**

| Dimensions     |                |                |                |    |   | For screws | ı   | Art. No.   |
|----------------|----------------|----------------|----------------|----|---|------------|-----|------------|
| d <sub>1</sub> | d <sub>2</sub> | d <sub>3</sub> | d <sub>4</sub> | ı  | t |            | _   |            |
| n6             |                | ~              |                |    |   |            |     |            |
| [mm]           |                |                |                |    |   | [mm]       | [g] |            |
| 25             | 4.5            | 21             | 7.5            | 13 | 3 | M4         | 49  | 22620.0417 |



Erwin Halder KG

www.halder.com Page 1 of 2

Published on: 8.7.2022

### **Application example**



### Compliance

#### **RoHS** compliant

Contains lead - compliant according to exceptions 6a / 6b / 6c

#### Contains SVHC substances >0,1% w/w

Contains lead - SVHC list [REACH] as of 10.06.2022

#### **Contains Proposition 65 substances**



Lead can cause cancer and reproductive harm from exposure https://www.P65Warnings.ca.gov/

Erwin Halder KG

#### **Free from Conflict Minerals**

This product does not contain any substances designated as "conflict minerals" such as tantalum, tin, gold or tungsten from the Democratic Republic of Congo or adjacent countries.



www.halder.com Page 2 of 2 Published on: 8.7.2022