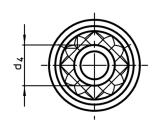

### **Drawing**

### **Order information**

| Dimensions     |                |                |                |    |   | For screws | ı   | Art. No.   |
|----------------|----------------|----------------|----------------|----|---|------------|-----|------------|
| d <sub>1</sub> | d <sub>2</sub> | d <sub>3</sub> | d <sub>4</sub> | ı  | t |            | _   |            |
| n6             |                | ~              |                |    |   |            |     |            |
| [mm]           |                |                |                |    |   | [mm]       | [g] |            |
| 25             | 4.5            | 21             | 7.5            | 13 | 3 | M4         | 49  | 22620.0417 |