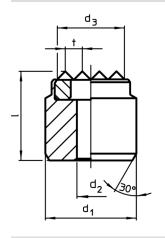

### **Drawing**

### **Order information**

| Dimensions     |                |                |                |    |   | For screws | ı   | Art. No.   |
|----------------|----------------|----------------|----------------|----|---|------------|-----|------------|
| d <sub>1</sub> | d <sub>2</sub> | d <sub>3</sub> | d <sub>4</sub> | ı  | t |            | _   |            |
| n6             |                | ~              |                |    |   |            |     |            |
| [mm]           |                |                |                |    |   | [mm]       | [g] |            |
| 25             | 4.5            | 21             | 7.5            | 13 | 3 | M4         | 49  | 22620.0417 |