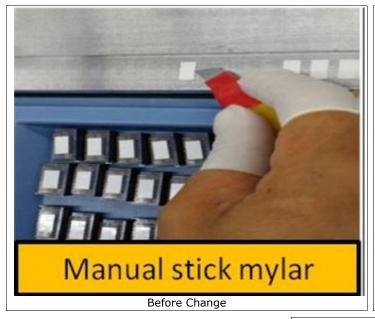

New, Modified, Or Replacement Tooling

Change Description

The purpose of this change is to inform you that Molex Chengdu will implement a new process change about using auto mylar machine to replace current manual way on 75586 auto line#3. This reason of this change is to improve the quality performance. All validation is in process and we are expecting to complete the changeover action in the end of Otc. 2015, This will improve our product's quality performance. We thank you for choosing Molex products. In case of any comments and questions, please feel free to contact us.