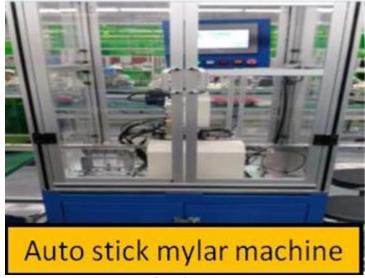

New, Modified, Or Replacement Tooling

Change Description

The purpose of this change is to inform you that Molex Chengdu will implement a new process change about using auto mylar machine to replace current manual way on 75586 auto line#3. This reason of this change is to improve the quality performance. All validation is in process and we are expecting to complete the changeover action in the end of Otc. 2015, This will improve our product's quality performance. We thank you for choosing Molex products. In case of any comments and questions, please feel free to contact us.

After Change

Part Numbers Affected

Please refer to CustomerPartList.csv attached to e-mail message.

Reason For Short Notice Exception

8D Corrective Action Changes

Assessment Of Change (How Product Will Be Qualified & Validated)