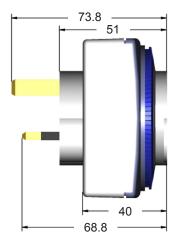

#### Specifications

Rated Voltage Total Load Minimum Setting Time Operation Temperature Weight Size

- : 250V AC, 50Hz : 13(2)A, 3200W
- : 15 minutes
- : 0°C to +55°C
- : 131±0.5g
- : 76mm × 78mm × 73.8mm (±0.5mm)

#### Dimension

Dimensions : Millimetres