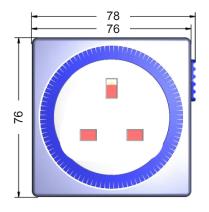

#### Specifications

Rated Voltage Total Load Minimum Setting Time Operation Temperature Weight Size

- : 250V AC, 50Hz : 13(2)A, 3200W
- : 15 minutes
- : 0°C to +55°C
- : 131±0.5g
- : 76mm × 78mm × 73.8mm (±0.5mm)

#### Dimension

Dimensions : Millimetres