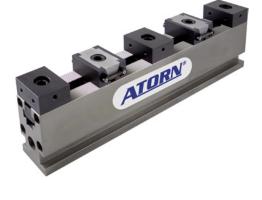

#### Version

- Clamping rail 80 mm
- Fixed jaw with smooth clamping surface + allowance
- Wedge clamping device with smooth clamping surface + allowance
- Extremely high basic rigidity
- Clamping force up to 4 tonnes
- Infinitely extendable

# Delivery

1x clamping rail 80 mm with fixed jaws and wedge clamping device; without fastening material

| Art. No.                                                          | 28890 551        |
|-------------------------------------------------------------------|------------------|
| Clamping rail length x clamping rail width x clamping rail height | 300 x 80 x 80 mm |
| Number of clamping rails                                          | 1 PCS            |
| Taper clamp length x taper clamp width x taper clamp height       | 84 x 58 x 29 mm  |
| Number of taper clamps                                            | 2 PCS            |
| Jaw length x jaw width x jaw height                               | 72 x 42 x 29 mm  |
| Number of jaws                                                    | 3 PCS            |