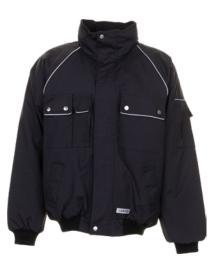

## Execution:

- Waterproof and windproof due to sealed seams
- 2 side pockets, 2 breast pockets with flap and press stud, 1 pocket on left sleeve, 1 patch mobile phone pocket on right, 1 inside pocket with hook-and-loop fastening
- Concealed front zip
- Hood can be rolled up inside the collar
- 3M Scotchlite<sup>™</sup> reflective piping on the shoulders and pocket flaps
- Stand-up/turn-down collar
- Knitted cuffs on the sleeves and waistband
- Quilted lining
- Fleece collar
- Crooks of elbows reinforced with Cordura<sup>®</sup>