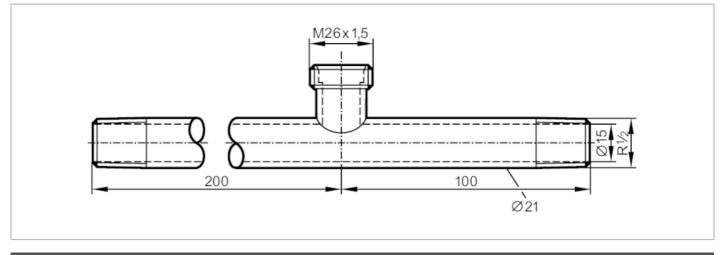

## **T-piece**

T-PIECE R1/2-M26X1.5-R1/2

| Application                  |         |                                                                                       |
|------------------------------|---------|---------------------------------------------------------------------------------------|
| Design                       |         | for sensors and adapters with process connection M26x1,5                              |
| Flow range                   | [l/min] | 010                                                                                   |
| Application                  |         | for industrial applications                                                           |
| Media                        |         | liquids and gases                                                                     |
| Pressure rating              | [bar]   | 30                                                                                    |
| Tests / approvals            |         |                                                                                       |
| Pressure Equipment Directive |         | Sound engineering practice; can be used for group 2 fluids; group 1 fluids on request |
| Mechanical data              |         |                                                                                       |
| Weight                       | [g]     | 524.5                                                                                 |
| Dimensions                   | [mm]    | M26 x 1.5                                                                             |
| Thread designation           |         | M26 x 1.5                                                                             |
| Materials                    |         | stainless steel (1.4404 / 316L)                                                       |
| Accessories                  |         |                                                                                       |
| Accessories (optional)       |         | Adapter: 1 x M18 x 1,5, for direct connection of flow sensors, E40104                 |
| Remarks                      |         |                                                                                       |
| Pack quantity                |         | 1 pcs.                                                                                |