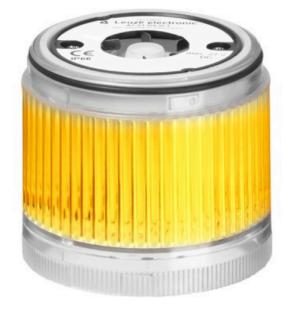

the sensor people

Part no.: 50141868 A7-V1-DS-Y-T Signaling column element

Figure can vary

## Part no.: 50141868 - A7-V1-DS-Y-T - Signaling column element