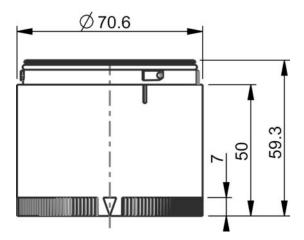

|  |
| eCl@ss 9.0                     | 27371220                                                                                                                                     |  |
| ETIM 5.0                       | EC000232                                                                                                                                     |  |
| ETIM 6.0                       | EC000232                                                                                                                                     |  |

### **Dimensioned drawings**

All dimensions in millimeters



## Part no.: 50141868 - A7-V1-DS-Y-T - Signaling column element



#### **Notes**

#### Observe intended use!

- This product is not a safety sensor and is not intended as personnel protection.
- The product may only be put into operation by competent persons.
- · Only use the product in accordance with its intended use.

#### **Accessories**

### Mounting

| Part no. | Designation | Article                  | Description                                                                                                                                                                                                                       |
|----------|-------------|--------------------------|--------------------------------------------------------------------------------------------------------------------------------------------------------------------------