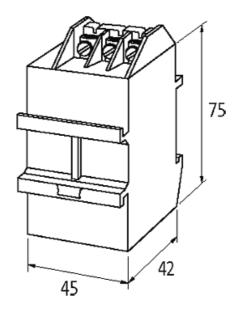

## Product may differ from Image

| Technical Data         |                                         |
|------------------------|-----------------------------------------|
| Frequency              | 5060 Hz                                 |
| Material               | Flame retardant plastic acc. to (UL 94) |
| Potting compound       | 2-component epoxy                       |
| General data           |                                         |
| Connection             | 3-pole terminal, 2 × 0.752.5 mm², M4    |
| Temperature range      | -20+60 °C                               |
| Dimensions H × W × D   | 75×45×42 mm                             |
| Commercial data        |                                         |
| country of origin      | CZ                                      |
| customs tariff number  | 85363010                                |
| minimum order quantity | 1                                       |