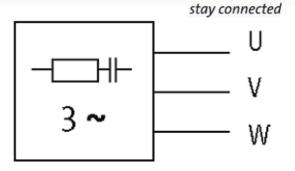

stay connected

## **MOTOR SUPPRESSOR**

RC, 3x500VAC/4kW

 $3 \times 500 \text{ V AC} +10 \%$  RC

Suppressors for other voltages, frequencies, and motor ratings available on request. Do not use RC motor suppressors with frequency inverters.  $3 \times 500$  V AC +10 %