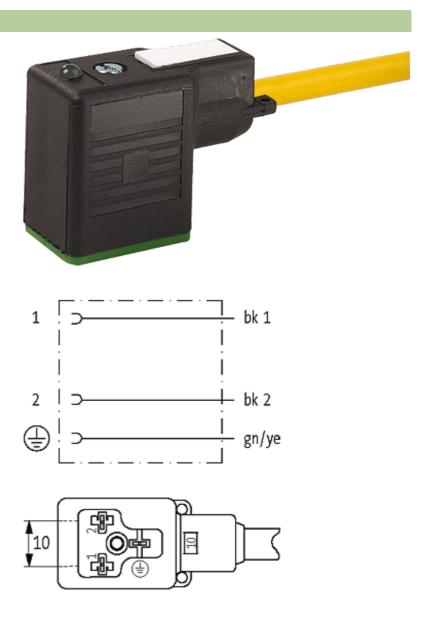

## **MSUD VALVE PLUG FORM B 10 MM**

PUR 3X0.75 YELLOW, 7.5m

Form B (10 mm) 0...230 V AC/DC, without components 0°, PE at cable outlet

Further cable lengths on request. Plastic housings with good resistance against chemicals and oils. The resistance to aggressive media should be individually tested for your application. Further details on request.

### Illustration

stay connected

Product may differ from Image

## Form

10061

| Technical Data                |                                        |  |
|-------------------------------|----------------------------------------|--|
| Operating voltage             | max. 230 V AC/DC                       |  |
| Operating current per contact | max. 10 A                              |  |
| Locking of ports              | M3 (recommended torque 0.4 Nm)         |  |
| Protection                    | IP67 inserted and tightened (EN 60529) |  |
| Housing                       | Black plastic (gray on request)        |  |
| Cables                        |                                        |  |
| Cable number                  | 026                                    |  |
| No./diameter of wires         | $3 \times 0.75 \text{ mm}^2$           |  |
| Wire isolation                | PVC (bk, num, gnye)                    |  |
| C-track properties            | 2 Mio.                                 |  |
| Jacket Color                  | yellow                                 |  |
| Shore hardness outer jacket   | 85 ± 5A                                |  |
| Material (jacket)             | PUR/PVC (UL/CSA)                       |  |
| Outer diameter                | approx. 5.9 mm                         |  |
| Bend radius (fixed)           | 10 × outer Ø                           |  |
| Bend radius (moving)          | 15 × outer Ø                           |  |
| Temperature range (fixed)     | -30+80 °C                              |  |
| Temperature range (mobile)    | -5+80 °C                               |  |
| General data                  |                                        |  |
| Temperature range             | -25+85 °C, depending on cable quality  |  |
| Commercial data               |                                        |  |
| country of origin             | DE                                     |  |