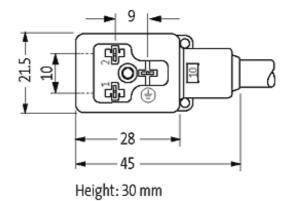

## Form

10061

| Technical Data                |                                        |  |
|-------------------------------|----------------------------------------|--|
| Operating voltage             | max. 230 V AC/DC                       |  |
| Operating current per contact | max. 10 A                              |  |
| Locking of ports              | M3 (recommended torque 0.4 Nm)         |  |
| Protection                    | IP67 inserted and tightened (EN 60529) |  |
| Housing                       | Black plastic (gray on request)        |  |
| Cables                        |                                        |  |
| Cable number                  | 026                                    |  |
| No./diameter of wires         | $3 \times 0.75 \text{ mm}^2$           |  |
| Wire isolation                | PVC (bk, num, gnye)                    |  |
| C-track properties            | 2 Mio.                                 |  |
| Jacket Color                  | yellow                                 |  |
| Shore hardness outer jacket   | 85 ± 5A                                |  |
| Material (jacket)             | PUR/PVC (UL/CSA)                       |  |
| Outer diameter                | approx. 5.9 mm                         |  |
| Bend radius (fixed)           | 10 × outer Ø                           |  |
| Bend radius (moving)          | 15 × outer Ø                           |  |
| Temperature range (fixed)     | -30+80 °C                              |  |
| Temperature range (mobile)    | -5+80 °C                               |  |
| General data                  |                                        |  |
| Temperature range             | -25+85 °C, depending on cable quality  |  |
| Commercial data               |                                        |  |
| country of origin             | DE                                     |  |