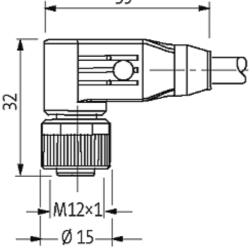

## M12 FEMALE 90° SHIELDED

PUR 5X0.34 shielded GRAY, UL/CSA 3m

M12 Female 90° 5-pole, shielded

Plastic housings with good resistance against chemicals and oils. The resistance to aggressive media should be individually tested for your application. Further details on request. Further cable lengths on request.

## **Female**

Product may differ from Image