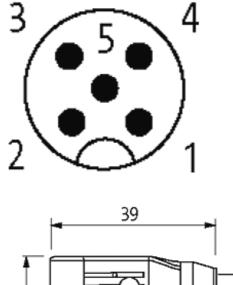

## Illustration

|              |                                       | ; brown (+)  |
|--------------|---------------------------------------|--------------|
| . 2          | \ \ \ \ \ \ \ \ \ \ \ \ \ \ \ \ \ \ \ | white (N/C)  |
| į ′,         | \(\frac{1}{2}\) \(\frac{1}{2}\)       | black (N/O)  |
| <sup>4</sup> |                                       | i i          |
|              |                                       |              |
| į            | į į                                   | į            |
| <br>  3      | _                                     | ! blue (–)   |
| 5            | \ \ \ \ \ \ \ \ \ \ \ \ \ \ \ \ \ \ \ | gn/ye (gray) |
| i            | i i                                   | <u>i</u>     |
|              |                                       | shield       |