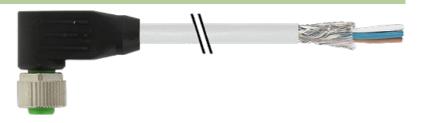

## M12 FEMALE 90° SHIELDED

PUR 5X0.34 shielded GRAY, UL/CSA 3m

M12 Female 90° 5-pole, shielded

Plastic housings with good resistance against chemicals and oils. The resistance to aggressive media should be individually tested for your application. Further details on request. Further cable lengths on request.

## Illustration

|              |                                       | ; brown (+)  |
|--------------|---------------------------------------|--------------|
| . 2          | \ \ \ \ \ \ \ \ \ \ \ \ \ \ \ \ \ \ \ | white (N/C)  |
| į ′,         | \(\frac{1}{2}\) \(\frac{1}{2}\)       | black (N/O)  |
| <sup>4</sup> |                                       | i i          |
|              |                                       |              |
| į            | į į                                   | į            |
| <br>  3      | _                                     | ! blue (–)   |
| 5            | \ \ \ \ \ \ \ \ \ \ \ \ \ \ \ \ \ \ \ | gn/ye (gray) |
| i            | i i                                   | <u>i</u>     |
|              |                                       | shield       |