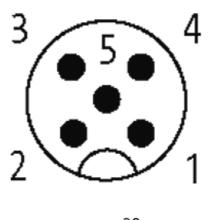

## Illustration

|              |                                       | ; brown (+)  |
|--------------|---------------------------------------|--------------|
| . 2          | \ \ \ \ \ \ \ \ \ \ \ \ \ \ \ \ \ \ \ | white (N/C)  |
| į ′,         | \(\frac{1}{2}\) \(\frac{1}{2}\)       | black (N/O)  |
| <sup>4</sup> |                                       | i i          |
|              |                                       |              |
| į            | į į                                   | į            |
| <br>  3      | _                                     | ! blue (–)   |
| 5            | \ \ \ \ \ \ \ \ \ \ \ \ \ \ \ \ \ \ \ | gn/ye (gray) |
| i            | i i                                   | <u>i</u>     |
|              |                                       | shield       |