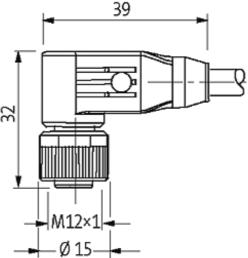

## M12 FEMALE 90° SHIELDED

PUR 5X0.34 shielded GRAY, UL/CSA 5m

M12 Female 90° 5-pole, shielded

Plastic housings with good resistance against chemicals and oils. The resistance to aggressive media should be individually tested for your application. Further details on request. Further cable lengths on request.