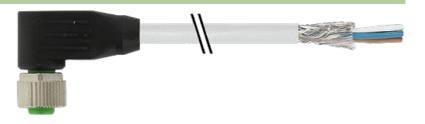

## M12 FEMALE 90° SHIELDED

PUR 5X0.34 shielded GRAY, UL/CSA 5m

M12 Female 90° 5-pole, shielded

Plastic housings with good resistance against chemicals and oils. The resistance to aggressive media should be individually tested for your application. Further details on request. Further cable lengths on request.